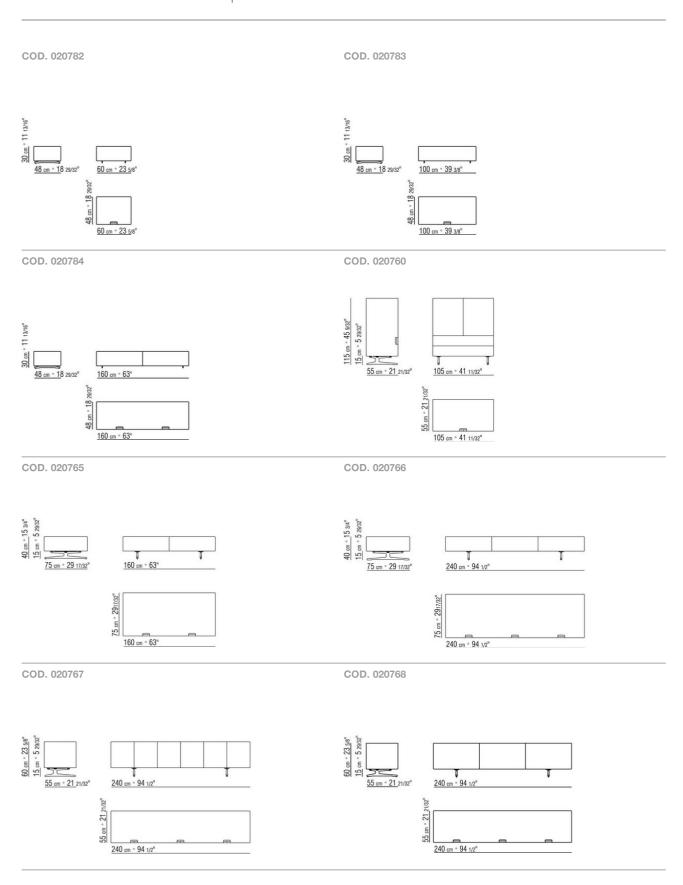

PIUMA ANTONIO CITTERIO 2014 BOOKSHELVES/CABINETS

## PIUMA | ANTONIO CITTERIO | 2014

Frame in feather mahogany or canaletto walnut, canaletto walnut extra, or ashwood natural, stained walnut, stained teak, stained wenge, stained ebony and stained brown. Also available in ebony amara For the version in feather mahogany inside only in natural maple

Art. 20782-20783-20784 not available in feather mahogany
Shelves in glass
Feet in satined, chrome, black chrome, burnished, glossy anthracite aluminium.
Rests on pads made of thermoplastic

material

BOOKSHELVES/CABINETS 2

## TECHNICAL DRAWINGS | PIUMA



BOOKSHELVES/CABINETS

## TECHNICAL DRAWINGS | PIUMA

COD. 020769 COD. 020788



COD. 020789



BOOKSHELVES/CABINETS