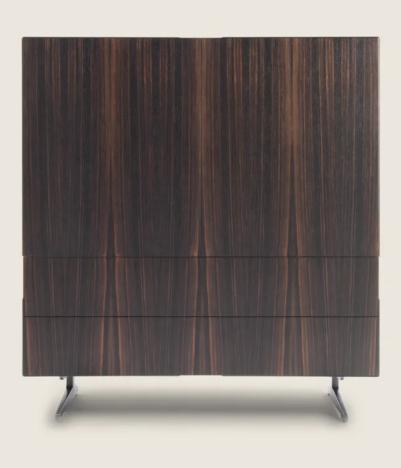

## PIUMA | ANTONIO CITTERIO | 2014

Frame in feather mahogany or canaletto walnut, canaletto walnut extra, or ashwood natural, stained walnut, stained teak, stained wenge, stained ebony and stained brown. Also available in ebony amara For the version in feather mahogany inside only in natural maple

Art. 20782-20783-20784 not available in feather mahogany
Shelves in glass
Feet in satined, chrome, black chrome, burnished, glossy anthracite aluminium.
Rests on pads made of thermoplastic

material

BOOKSHELVES/CABINETS 2