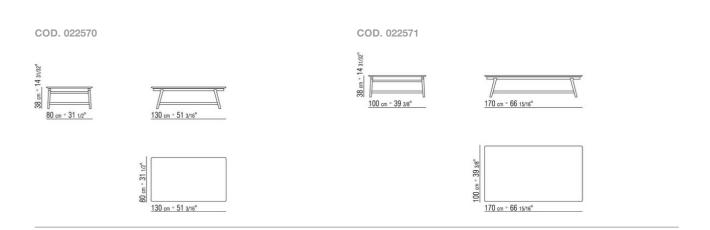

GIANO ANTONIO CITTERIO 2015

**COFFEE AND SIDE TABLES** 

## GIANO | ANTONIO CITTERIO | 2015

## SMALL TABLE

Frame in solid wood canaletto walnut, canaletto walnut extra, ashwood natural, stained teak, stained ebony, stained wenge, stained walnut, stained brown.
Rests on pads made of thermoplastic material

**Top** in solid wood canaletto walnut, canaletto walnut extra, ashwood natural,

stained teak, stained ebony, stained wenge, stained walnut, stained brown, or in marble: polished calacatta gold, matt calacatta gold, polished white carrara, polished nero marquina, polished emperador, matt emperador, polished emperador light, polished marron damasco, matt marron damasco, polished grey stardust, matt grey stardust

COFFEE AND SIDE TABLES

## TECHNICAL DRAWINGS | GIANO



COFFEE AND SIDE TABLES