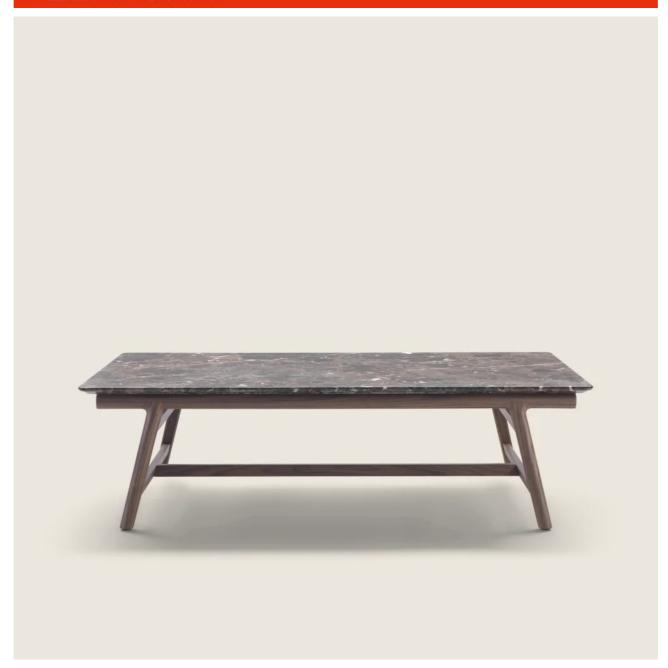

## SMALL TABLE

Frame in solid wood canaletto walnut, canaletto walnut extra, ashwood natural, stained teak, stained ebony, stained wenge, stained walnut, stained brown.
Rests on pads made of thermoplastic material

**Top** in solid wood canaletto walnut, canaletto walnut extra, ashwood natural,

stained teak, stained ebony, stained wenge, stained walnut, stained brown, or in marble: polished calacatta gold, matt calacatta gold, polished white carrara, polished nero marquina, polished emperador, matt emperador, polished emperador light, polished marron damasco, matt marron damasco, polished grey stardust, matt grey stardust