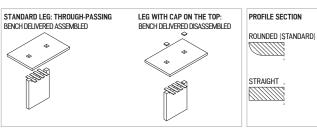

CELERINA MATTEO THUN 2007

Bench made entirely of solid wood in glued lists, with central gap and with the legs visible on the top surface. Available with top profile rounded or straight.

| CODE    | SIZE                  | A1 | A2 | A4 |
|---------|-----------------------|----|----|----|
| 58.01.1 | W.180 x D.45,3 x H.45 | •  | •  | •  |
| 58.01.2 | W.200 x D.45,3 x H.45 | •  | •  |    |
| 58.01.3 | W.220 x D.45,3 x H.45 | •  | •  |    |
| 58.01.4 | W.240 x D.45,3 x H.45 | •  | •  |    |
| 58.01.5 | W.260 x D.45,3 x H.45 | •  | •  |    |
| 58.01.6 | W.280 x D.45,3 x H.45 | •  |    |    |