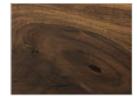

## WOOD

A<sub>1</sub>

walnut without knots

walnut with knots

**A2** 

oak without knots

oak with knots

cherry