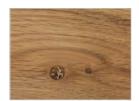

## WOOD

A<sub>1</sub>

walnut without knots

walnut with knots

**A2** 

oak without knots

oak with knots

cherry