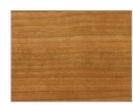

## WOOD

A<sub>1</sub>

walnut without knots

walnut with knots

**A2** 

oak without knots

oak with knots

cherry