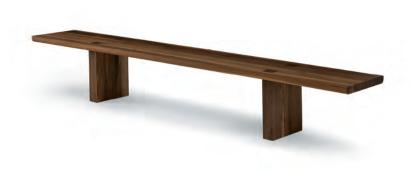

CELERINA MATTEO THUN 2007

Bench made entirely of solid wood in glued lists, with central gap and with the legs visible on the top surface. Available with top profile rounded or straight.

| CODE    | SIZE                  | A1 | A2 | A4 |
|---------|-----------------------|----|----|----|
| 58.01.1 | W.180 x D.45,3 x H.45 | •  | •  | •  |
| 58.01.2 | W.200 x D.45,3 x H.45 | •  | •  |    |
| 58.01.3 | W.220 x D.45,3 x H.45 | •  | •  |    |
| 58.01.4 | W.240 x D.45,3 x H.45 | •  | •  |    |
| 58.01.5 | W.260 x D.45,3 x H.45 | •  | •  |    |
| 58.01.6 | W.280 x D.45,3 x H.45 | •  |    |    |