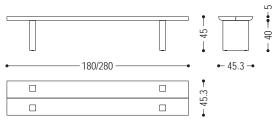

CELERINA MATTEO THUN 2007

Bench made entirely of solid wood in glued lists, with central gap and with the legs visible on the top surface. Available with top profile rounded or straight.

| CODE    | SIZE                  | A1 | A2 | A4 |
|---------|-----------------------|----|----|----|
| 58.01.1 | W.180 x D.45,3 x H.45 | •  | •  | •  |
| 58.01.2 | W.200 x D.45,3 x H.45 | •  | •  |    |
| 58.01.3 | W.220 x D.45,3 x H.45 | •  | •  |    |
| 58.01.4 | W.240 x D.45,3 x H.45 | •  | •  |    |
| 58.01.5 | W.260 x D.45,3 x H.45 | •  | •  |    |
| 58.01.6 | W.280 x D.45,3 x H.45 | •  |    |    |