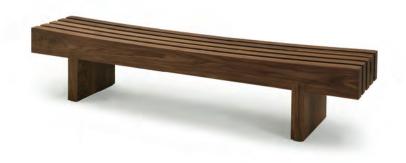

Bench made completely of solid wood. Ergonomic seat with gaps between the lists. The legs, in a continuous line with the seat, are assembled without metal parts through an interplay of joints using wooden plugs.