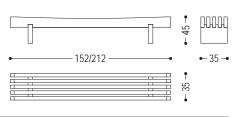

| CODE    | SIZE                | A1 | A2 |
|---------|---------------------|----|----|
| 52.01.2 | W.152 x D.35 x H.45 |    |    |
| 52.01.3 | W.172 x D.35 x H.45 |    |    |
| 52.01.4 | W.182 x D.35 x H.45 |    |    |
| 52.01.5 | W.192 x D.35 x H.45 |    |    |
| 52.01.6 | W.212 x D.35 x H.45 |    |    |