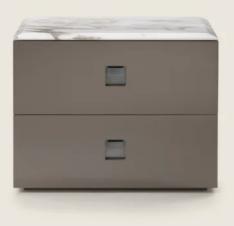

## RAFAEL | ROBERTO LAZZERONI | 2012

Structure in wood with glossy lacquer mocha finish

**Drawers** in oak veneer stained brown, with metal runners and front panel in wood with glossy lacquer mocha finish

Internal shelves in oak veneer stained brown

**Doors** in wood with glossy lacquer mocha finish

**Top** in the following types of marble: polished calacatta gold, matt calacatta

gold, polished white carrara, polished nero marquina, polished emperador, matt emperador, polished emperador light, polished marron damasco, matt marron damasco, polished grey stardust, matt grey stardust Handles in metal with satin, chrome, black

chrome, burnished, glossy anthracite

Flexform reserves the right to make, at any time and without notice, improvements or modifications that it might deem appropriate to its products, whether these be of an aesthetic or technical nature or related to sizes and materials.