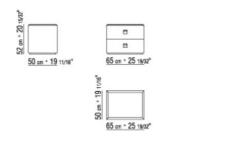

nt panel in wood with glossy lacquer mocha finish

Internal shelves in oak veneer stained brown

**Doors** in wood with glossy lacquer mocha finish

**Top** in the following types of marble: polished calacatta gold, matt calacatta

gold, polished white carrara, polished nero marquina, polished emperador, matt emperador, polished emperador light, polished marron damasco, matt marron damasco, polished grey stardust, matt grey stardust Handles in metal with satin, chrome, black

chrome, burnished, glossy anthracite

Flexform reserves the right to make, at any time and without notice, improvements or modifications that it might deem appropriate to its products, whether these be of an aesthetic or technical nature or related to sizes and materials.

## TECHNICAL DRAWINGS | RAFAEL

COD. 01L650