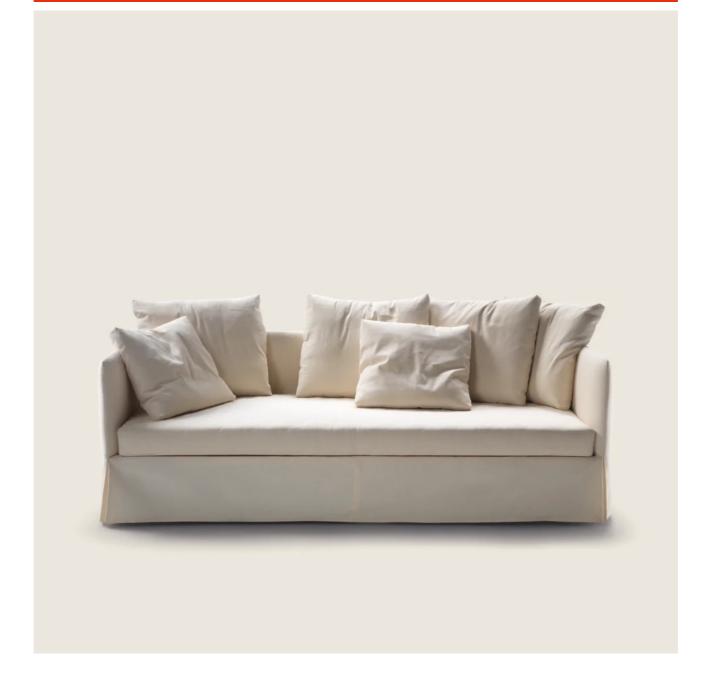

## FLEXFORM

TWINS GIULIO MANZONI 2016 Sofa Beds

## TWINS | GIULIO MANZONI | 2016

Frame in metal and wood Platform with wooden slats Seat cushion mattress in polyurethane and dacron covered with protective fabric lining Backrest in wood and polyurethane covered in protective fabric lining Backrest cushions in sterilized goose down (assopiuma certified, Gold Label). Optional backrest cushions are upon request, with upcharge Throw pillows available with sleeping pillows or duvet (on request with upcharge) Second bed with pull-out patented

mechanism, platform with wooden slats, bed frame in grey lacquered metal **Upholstery** removable fabric or not removable leather covers

Flexform reserves the right to make, at any time and without notice, improvements or modifications that it might deem appropriate to its products, whether these be of an aesthetic or technical nature or related to sizes and materials.