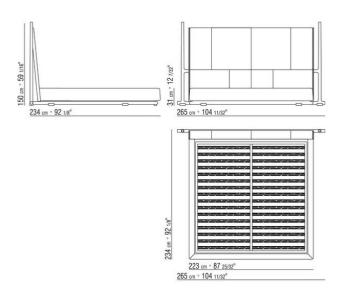

olid ash with natural finish or stained ebony, wenge, brown Base in solid wood with polyurethane foam padding, covered with a protective laminated fabric Platform in metal with wood slats

Feet in solid ash with natural finish or stained ebony, wenge, brown, with

burnished metal support Headboard upholstery is non-removable in both the fabric and leather versions Bedframe upholstery is removable in both the fabric and leather versions

Attention: the slatted bed bases come in 2 pieces

Flexform reserves the right to make, at any time and without notice, improvements or modifications that it might deem appropriate to its products, whether these be of an aesthetic or technical nature or related to sizes and materials.

## TECHNICAL DRAWINGS | ICARO

COD. 01LBL1

COD. 01LBL3



COD. 01LBL5