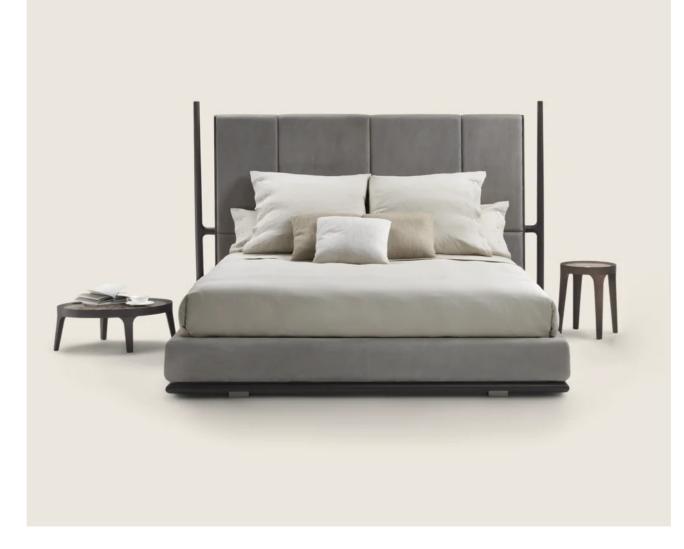

## FLEXFORM

ICARO ROBERTO LAZZERONI 2015 BEDS/BED ACCESSORIES

## ICARO | ROBERTO LAZZERONI | 2015

Structure in solid ash with natural finish or stained ebony, wenge, brown Base in solid wood with polyurethane foam padding, covered with a protective laminated fabric Platform in metal with wood slats

Feet in solid ash with natural finish or stained ebony, wenge, brown, with

burnished metal support Headboard upholstery is non-removable in both the fabric and leather versions Bedframe upholstery is removable in both the fabric and leather versions