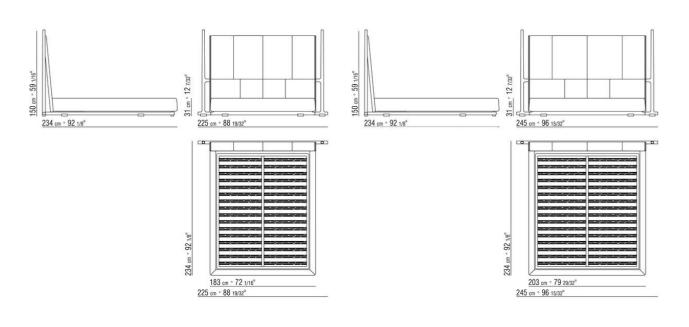

Structure in solid ash with natural finish or stained ebony, wenge, brown Base in solid wood with polyurethane foam padding, covered with a protective laminated fabric Platform in metal with wood slats

Feet in solid ash with natural finish or stained ebony, wenge, brown, with

burnished metal support Headboard upholstery is non-removable in both the fabric and leather versions Bedframe upholstery is removable in both the fabric and leather versions

Attention: the slatted bed bases come in 2 pieces

Flexform reserves the right to make, at any time and without notice, improvements or modifications that it might deem appropriate to its products, whether these be of an aesthetic or technical nature or related to sizes and materials.

## TECHNICAL DRAWINGS | ICARO

COD. 01LBL1

COD. 01LBL3



COD. 01LBL5