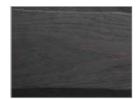

λ 1

oak without knots pigmented: white milk

oak without knots pigmented: total black

oak with knots pigmented: white milk

oak with knots pigmented: total black