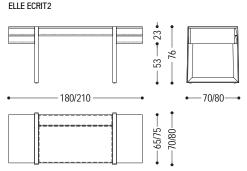

Writing desk with geometric design made of veneered blockboard, drawers assembled with dovetail joints and legs in solid wood. Available in two different versions.

| CODE        | SIZE                | A1 | A2 | A4 |
|-------------|---------------------|----|----|----|
| ELLE ECRIT  | W.180 x D.70 x H.76 | •  | •  | •  |
| ELLE ECRIT1 | W.180 x D.70 x H.76 | •  | •  |    |
| ELLE ECRIT2 | W.210 x D.80 x H.76 |    |    |    |
| ELLE ECRIT3 | W.210 x D.80 x H.76 |    |    |    |