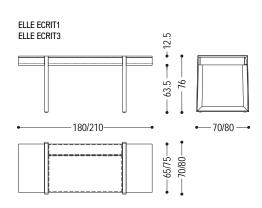

Writing desk with geometric design made of veneered blockboard, drawers assembled with dovetail joints and legs in solid wood. Available in two different versions.

| CODE        | SIZE                | A1 | A2 | A4 |
|-------------|---------------------|----|----|----|
| ELLE ECRIT  | W.180 x D.70 x H.76 | •  | •  | •  |
| ELLE ECRIT1 | W.180 x D.70 x H.76 | •  | •  |    |
| ELLE ECRIT2 | W.210 x D.80 x H.76 |    |    |    |
| ELLE ECRIT3 | W.210 x D.80 x H.76 |    |    |    |