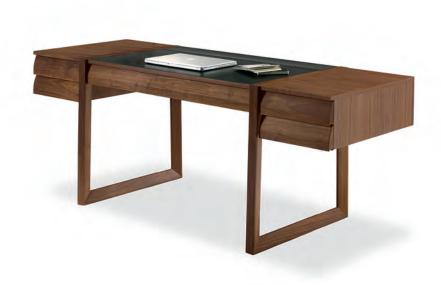

Writing desk with geometric design made of veneered blockboard, drawers assembled with dovetail joints and legs in solid wood. Available in two different versions.

| CODE        | SIZE                | A1 | A2 | A4 |
|-------------|---------------------|----|----|----|
| ELLE ECRIT  | W.180 x D.70 x H.76 | •  | •  | •  |
| ELLE ECRIT1 | W.180 x D.70 x H.76 | •  | •  |    |
| ELLE ECRIT2 | W.210 x D.80 x H.76 |    |    |    |
| ELLE ECRIT3 | W.210 x D.80 x H.76 |    |    |    |

STRUCTURE IN SOLID WOOD.

ELLE ECRIT

MIDDLE PART OF THE TOP COVERED WITH LEATHER.

STANDARD LEATHER MOD. "OLIMPIA" COLOUR CT 015 DARK BROWN. AVAILABLE IN THE OTHER COLOURS AS PER SAMPLES.

ON THE LEFT: TWO SINGLE DRAWERS.

ON THE RIGHT: DRAWER WITH DOUBLE FRONT AND INTERNAL

"SECRETAIRE" FLAP TOP.

IN THE MIDDLE: ONE DRAWER AND SMALL FLAP TOP FITTED WITH PEN HOLDER CM. 20X12, LETTERS AND BUSINESS CARDS HOLDER CM. 36,9 X 12.