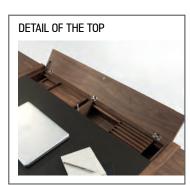

ON THE RIGHT: DRAWER WITH DOUBLE FRONT AND INTERNAL

"SECRETAIRE" FLAP TOP.

IN THE MIDDLE: ONE DRAWER AND SMALL FLAP TOP FITTED WITH PEN HOLDER CM. 20X12, LETTERS AND BUSINESS CARDS HOLDER CM. 36,9 X 12.

IN THE MIDDLE: ONE DRAWER AND SMALL FLAP TOP FITTED WITH PEN HOLDER CM. 20X12, LETTERS AND BUSINESS CARDS HOLDER

CM. 36,9 X 12.