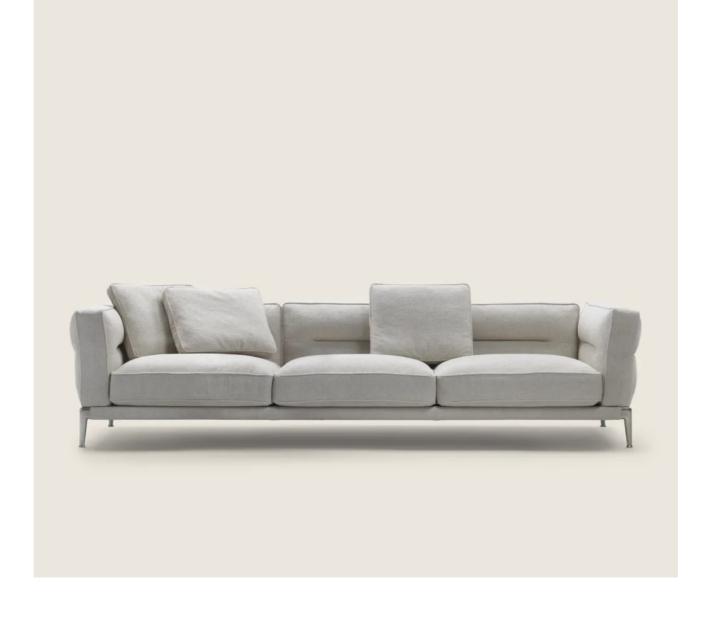

## ADDA | ANTONIO CITTERIO | 2017

## SOFA

Structure in metal with soft topper in polyurethane foam covered with a protective laminated fabric

Seat cushions in sterilized goose down (Assopiuma certified, gold label) with insert in crushproof, variable density material

Backrest in metal with molded polyurethane padding and sterilized goose down (Assopiuma certified, gold label)

Armrest in metal with molded polyurethane padding and sterilized goose down (Assopiuma certified, gold label)

Backrest cushions in sterilized goose down (Assopiuma certified, gold label), on

request, with upcharge.
An optional 57x48cm cushion is recommended for each 100cm-deep seat Feet in cast aluminum with satin, chrome, black chrome, burnished, glossy anthracite finish. Rests on pads made of thermoplastic material
Upholstery is removable in both the fabric and leather versions
Attention: elements of different (90cm and 100cm) depths cannot be combined
The overall dimensions of the armrest and backrest are indicative