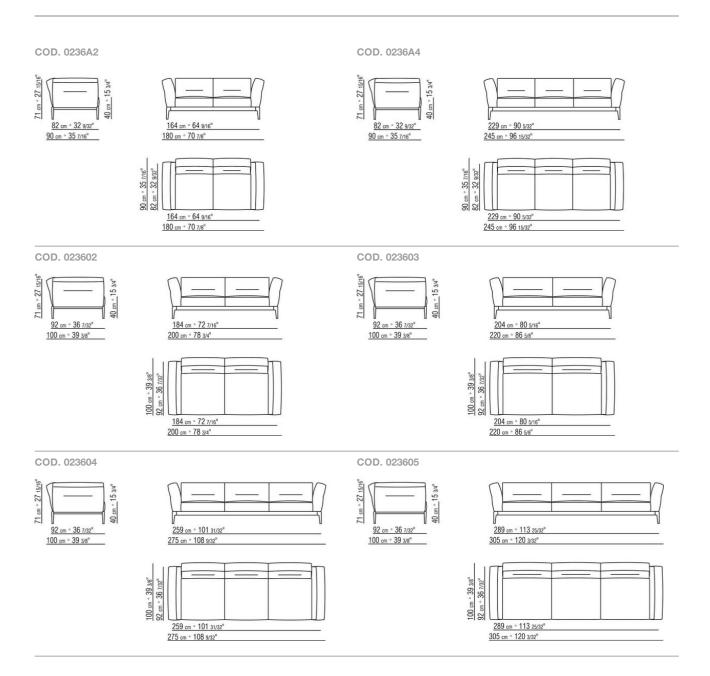

aterial

Backrest in metal with molded polyurethane padding and sterilized goose down (Assopiuma certified, gold label)

Armrest in metal with molded polyurethane padding and sterilized goose down (Assopiuma certified, gold label)

Backrest cushions in sterilized goose down (Assopiuma certified, gold label), on

request, with upcharge.
An optional 57x48cm cushion is recommended for each 100cm-deep seat Feet in cast aluminum with satin, chrome, black chrome, burnished, glossy anthracite finish. Rests on pads made of thermoplastic material
Upholstery is removable in both the fabric and leather versions
Attention: elements of different (90cm and 100cm) depths cannot be combined
The overall dimensions of the armrest and backrest are indicative

STAND-ALONE SOFAS

## TECHNICAL DRAWINGS | ADDA



STAND-ALONE SOFAS