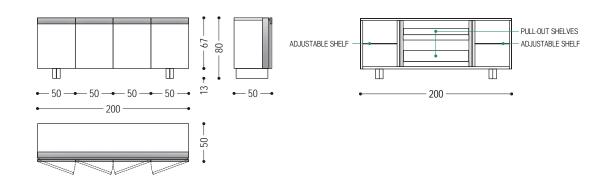

STANDARD COMPOSITION: 4 DOORS - 2 ADJUSTABLE SHELVES IN CLEAR GLASS - 2 PULL-OUT SHELVES

| CODE   | SIZE                | HANDLE AND PROFILE | A1 | A2 | A4 |
|--------|---------------------|--------------------|----|----|----|
| LINEAR | W.200 x D.50 x H.80 | B2                 | •  | •  | •  |
|        |                     | В3                 | •  |    | •  |