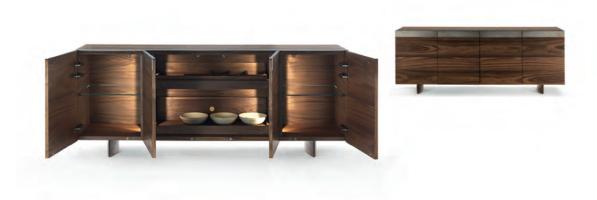

DAVID KNOTT 2017

Sideboard in solid wood and blockboard, with doors and pull-out shelves inside. With an original opening system through special grooves on the top and a peculiar iron frame along the upper part of the doors and the top front. Two legs in solid wood soften its volume. The inside is illuminated by LED strips along the inner sides, activated automatically via sensors when the doors are opened.

STANDARD COMPOSITION: 4 DOORS - 2 ADJUSTABLE SHELVES IN CLEAR GLASS - 2 PULL-OUT SHELVES

| CODE   | SIZE                | HANDLE AND PROFILE | A1 | A2 | A4 |
|--------|---------------------|--------------------|----|----|----|
| LINEAR | W.200 x D.50 x H.80 | B2                 | •  | •  | •  |
|        |                     | В3                 | •  |    | •  |