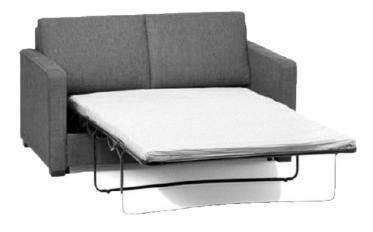

## SIZES

190cm Double Size Mattress (133cmx183cm) 210cm Queen size (Mattress 153cmx183cm)

Overall depth when bed is extended - approx. 250cm

## MECHANISM

Trampoline base with timber slates and the option of an Inner Spring or Polyurethane mattress

## PERFORMANCE & ENGINEERING

- 3 Fold Mechanism
- 4" (10 cm) thick innerspring mattress for added comfort
- 183 cm mattress length
- Laminated beech posture slats give superior seat comfort
- Powder coated frame
- 4 plastic feet to protect floor
- Queen bed comes with reversible mattress