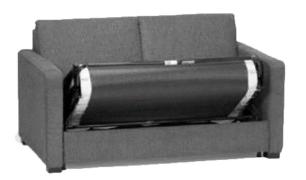

## MECHANISM

Trampoline base with timber slates and the option of an Inner Spring or Polyurethane mattress

## PERFORMANCE & ENGINEERING

- 3 Fold Mechanism
- 4" (10 cm) thick innerspring mattress for added comfort
- 183 cm mattress length
- Laminated beech posture slats give superior seat comfort
- Powder coated frame
- 4 plastic feet to protect floor
- Queen bed comes with reversible mattress