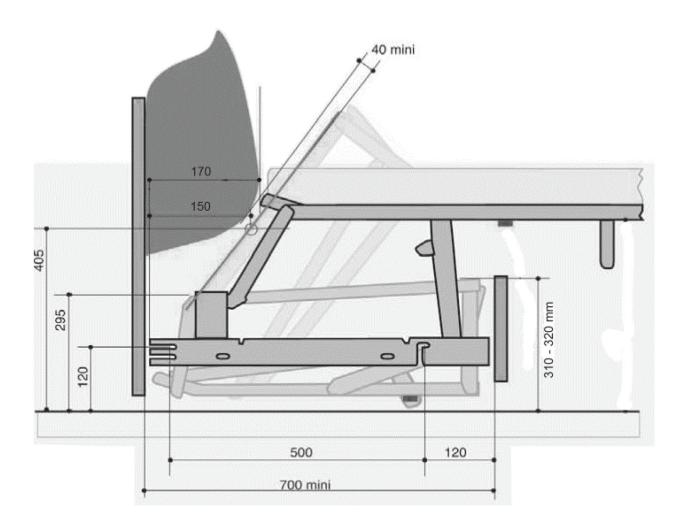

## SIZES

190cm Double Size Mattress (133cmx183cm) 210cm Queen size (Mattress 153cmx183cm)

Overall depth when bed is extended - approx. 250cm

## MECHANISM

Trampoline base with timber slates and the option of an Inner Spring or Polyurethane mattress

### NOTE

The seat and arm height is 5cm higher than standard Scarlett Sofa

MANUFACTURED IN MELBOURNE

## PERFORMANCE & ENGINEERING

- 3 Fold Mechanism
- 4" (10 cm) thick innerspring mattress for added comfort
- 183 cm mattress length
- Laminated beech posture slats give superior seat comfort
- Powder coated frame
- 4 plastic feet to protect floor
- Queen bed comes with reversible mattress