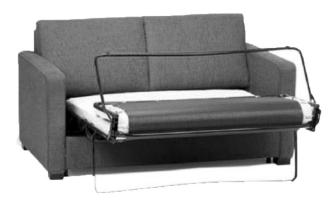

## MECHANISM

Trampoline base with timber slates and the option of an Inner Spring or Polyurethane mattress

## PERFORMANCE & ENGINEERING

- 3 Fold Mechanism
- 4" (10 cm) thick innerspring mattress for added comfort
- 183 cm mattress length
- Laminated beech posture slats give superior seat comfort
- Powder coated frame
- 4 plastic feet to protect floor
- Queen bed comes with reversible mattress