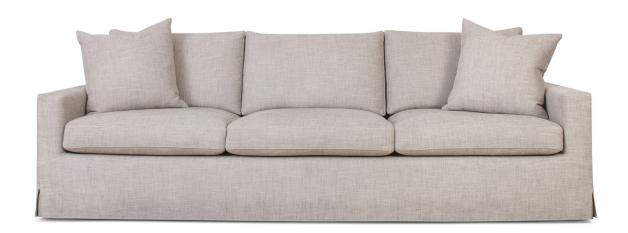

# Scarlett Sofa Bed

## NAME

Scarlett Sofa Bed

### NOTE

The seat and arm height is 5cm higher than standard Scarlett Sofa

MANUFACTURED IN MELBOURNE