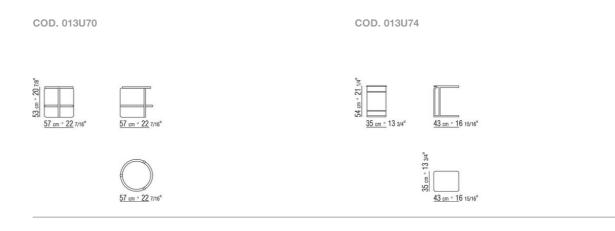

BLES

Frame in satined, chrome, burnished, black chrome, glossy anthracite metal. Rests on pads made of thermoplastic material Top in wood lacquered with highly scratchresistant paint in black 902 or white 102. Also available in glossy lacquered: white, black, lilac, line green, salmon, grey-green, mocha, dove grey, mustard, saffron, burgundy, teal, grey-blue, moss green or brick. Or in wood: canaletto walnut, canaletto walnut extra, ashwood natural, stained teak, stained ebony, stained wenge, stained walnut, stained brown

Flexform reserves the right to make, at any time and without notice, improvements or modifications that it might deem appropriate to its products, whether these be of an aesthetic or technical nature or related to sizes and materials.

## TECHNICAL DRAWINGS | CARLOTTA