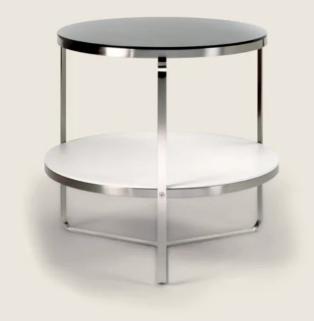

## FLEXFORM

CARLOTTA ANTONIO CITTERIO 1996 COFFEE AND SIDE TABLES

## CARLOTTA | ANTONIO CITTERIO | 1996

## COFFEE/SIDE TABLES

Frame in satined, chrome, burnished, black chrome, glossy anthracite metal. Rests on pads made of thermoplastic material Top in wood lacquered with highly scratchresistant paint in black 902 or white 102. Also available in glossy lacquered: white, black, lilac, line green, salmon, grey-green, mocha, dove grey, mustard, saffron, burgundy, teal, grey-blue, moss green or brick. Or in wood: canaletto walnut, canaletto walnut extra, ashwood natural, stained teak, stained ebony, stained wenge, stained walnut, stained brown