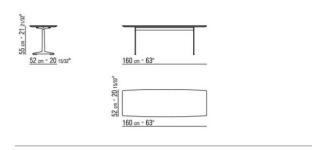

CESTONE | CESTONE 09 | ANTONIO CITTERIO | 2008

## COFFEE TABLE/CONSOLE

Frame satined, chrome, burnished, black chrome, glossy anthracite metal. Rests on pads made of thermoplastic material Top in solid wood canaletto walnut, canaletto walnut extra, ashwood natural, stained teak, stained ebony, stained wenge, stained walnut, stained brown. Also available lacquered white, black, lilac, pine green, salmon, grey-green, mocha, dove grey, mustard, saffron, burgundy, teal, grey-blue, moss green or brick

Flexform reserves the right to make, at any time and without notice, improvements or modifications that it might deem appropriate to its products, whether these be of an aesthetic or technical nature or related to sizes and materials.

## TECHNICAL DRAWINGS | CESTONE | CESTONE 09

COD. 014L94