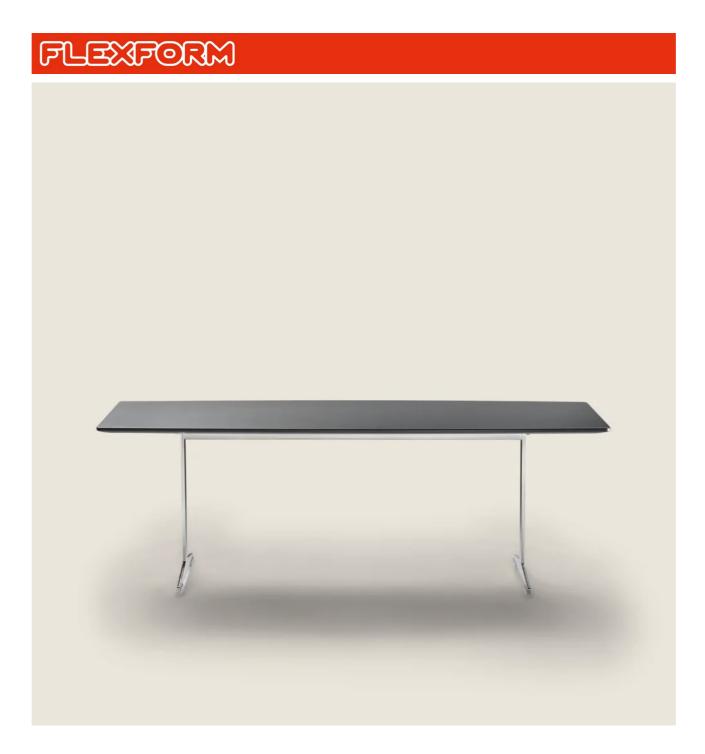

## CESTONE | CESTONE 09 | ANTONIO CITTERIO | 2008

## COFFEE TABLE/CONSOLE

Frame satined, chrome, burnished, black chrome, glossy anthracite metal. Rests on pads made of thermoplastic material Top in solid wood canaletto walnut, canaletto walnut extra, ashwood natural, stained teak, stained ebony, stained wenge, stained walnut, stained brown. Also available lacquered white, black, lilac, pine green, salmon, grey-green, mocha, dove grey, mustard, saffron, burgundy, teal, grey-blue, moss green or brick