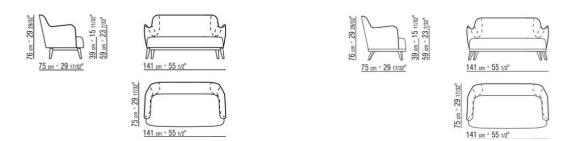

Structure** in metal with molded polyurethane padding, covered with a

protective laminated fabric

**Seat** in plywood with padding in variabledensity polyurethane foam, covered with a protective laminated fabric

Base in metal with epoxy powder-coat finish

Feet in solid ash with natural finish or stained ebony, wenge or brown; or in cast aluminum with satin, chrome, black chrome, burnished, glossy anthracite finish. Feet rest on tips made of thermoplastic material

**Upholstery** is non-removable in both the fabric and leather versions

**Piping** with fabric covers the piping comes in gros grain, available in all the colors on the sample board. With leather covers the piping comes always in the same leather

STAND-ALONE SOFAS

## TECHNICAL DRAWINGS | LYSANDRE

COD. 01M112 COD. 01M102



STAND-ALONE SOFAS