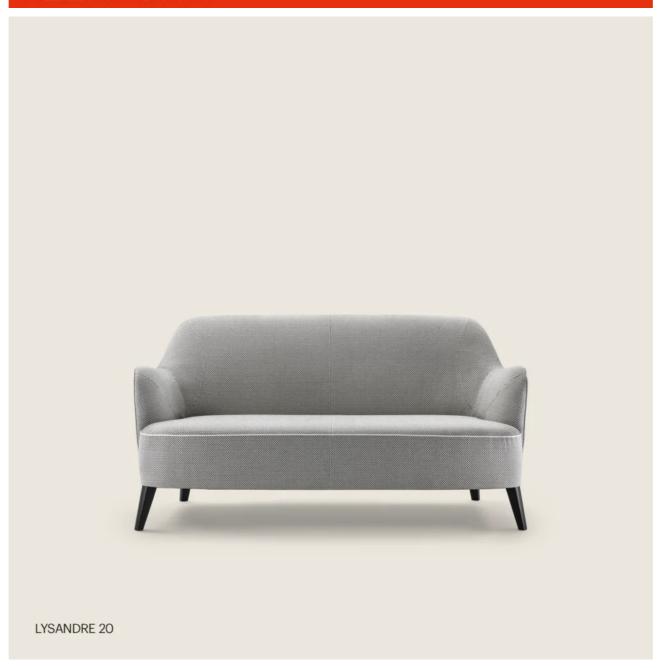

## LYSANDRE 20

**Structure** in metal with molded polyurethane padding, covered with a

protective laminated fabric

**Seat** in plywood with padding in variabledensity polyurethane foam, covered with a protective laminated fabric

Base in metal with epoxy powder-coat finish

Feet in solid ash with natural finish or stained ebony, wenge or brown; or in cast aluminum with satin, chrome, black chrome, burnished, glossy anthracite finish. Feet rest on tips made of thermoplastic material

**Upholstery** is non-removable in both the fabric and leather versions

**Piping** with fabric covers the piping comes in gros grain, available in all the colors on the sample board. With leather covers the piping comes always in the same leather