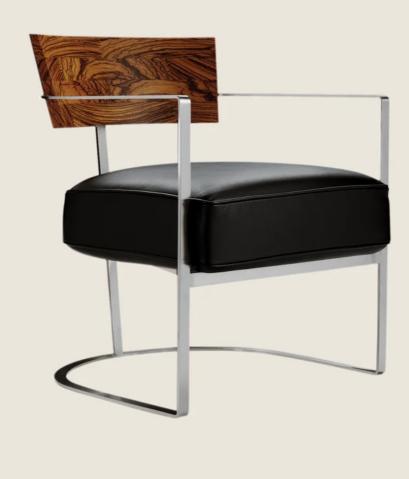

## MORGAN | ANTONIO CITTERIO | 2002

## ARMCHAIR

Frame in satined, chrome, burnished, black chrome, glossy anthracite metal Seat in plywood with polyurethane foam padding, covered with a protective laminated fabric Backrest in solid wood canaletto walnut, canaletto walnut extra, ashwood natural, stained teak, stained ebony, stained wenge, stained walnut, stained brown Upholstery removable fabric only cod. 11Q01 – 11Q50