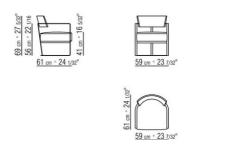

## ARMCHAIR

Frame in satined, chrome, burnished, black chrome, glossy anthracite metal Seat in plywood with polyurethane foam padding, covered with a protective laminated fabric Backrest in solid wood canaletto walnut, canaletto walnut extra, ashwood natural, stained teak, stained ebony, stained wenge, stained walnut, stained brown Upholstery removable fabric only cod. 11Q01 – 11Q50