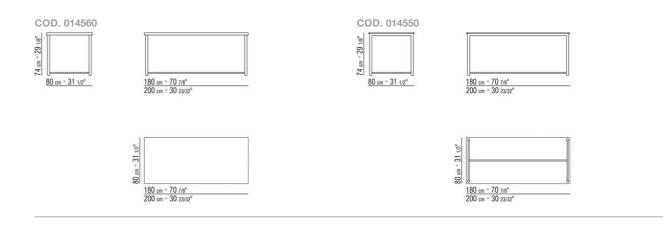

## FLEXFORM

MOKA MARIO ASNAGO | CLAUDIO VENDER 1985 TABLES

## MOKA | MARIO ASNAGO | CLAUDIO VENDER | 1985

## TABLE

Structure in epoxy powder-coated metal in white, black or aluminum color. Rests on pads made of thermoplastic material Top in solid wood canaletto walnut, canaletto walnut extra, ashwood natural, stained teak, stained ebony, stained wenge, stained walnut, stained brown Also available in trasparent or frosted glass

Flexform reserves the right to make, at any time and without notice, improvements or modifications that it might deem appropriate to its products, whether these be of an aesthetic or technical nature or related to sizes and materials.

## TECHNICAL DRAWINGS | MOKA