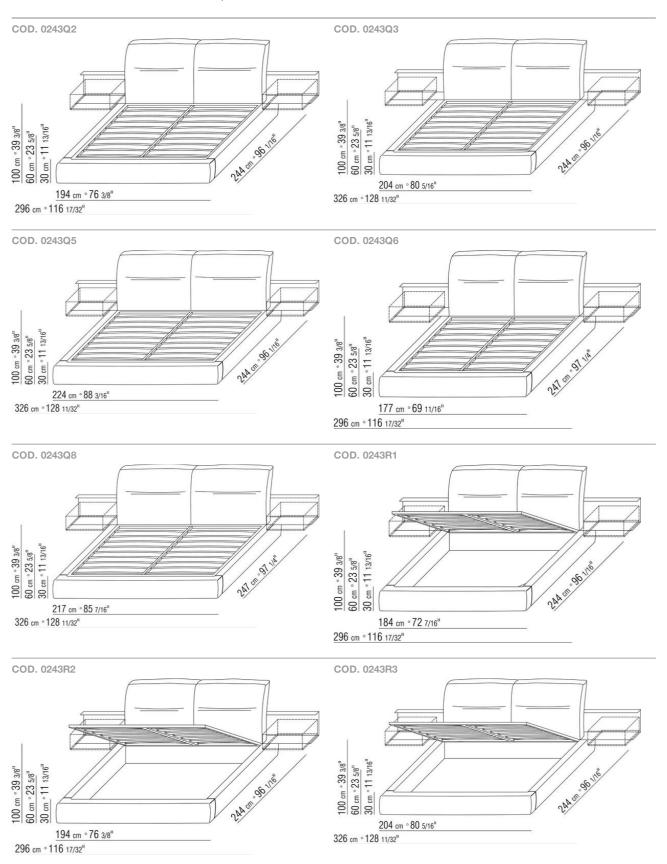

## NEWBRIDGE | CARLO COLOMBO | 2018

Base with storage that opens, metal platform with wood slats.

Bedframe in plywood with polyurethane foam padding, covered with a protective laminated fabric

Base with metal platform with wood slats, adjustable to four height positions: 1st 5.5 cm, 2nd 8 cm, 3rd 10.5 cm, 4th 13 cm; double-check there is sufficient space to support the platform inside the bed, as shown in the figure.