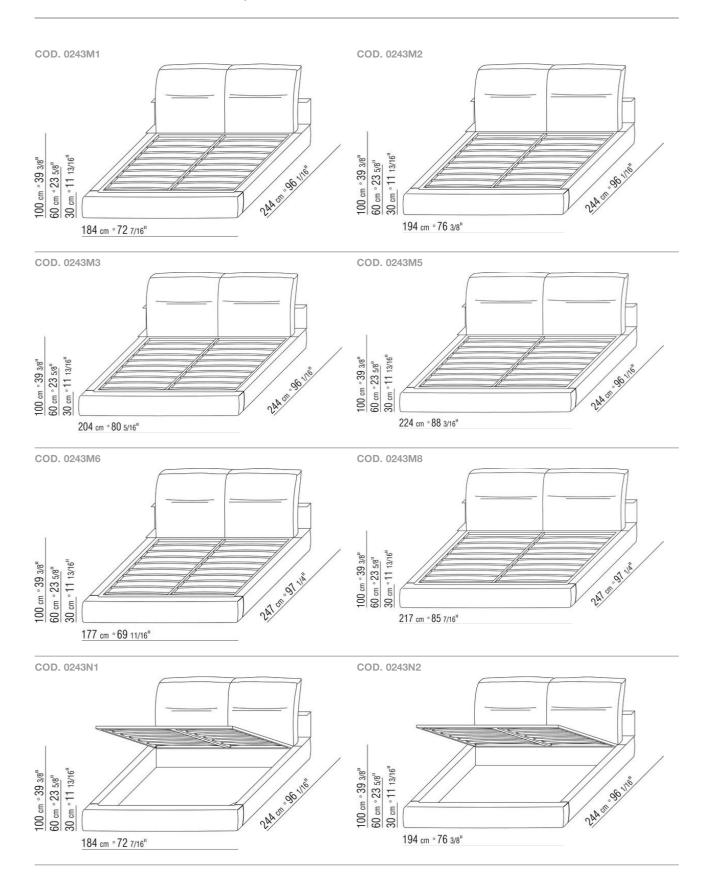

## NEWBRIDGE | CARLO COLOMBO | 2018

Base with storage that opens, metal platform with wood slats.

Bedframe in plywood with polyurethane foam padding, covered with a protective laminated fabric

Base with metal platform with wood slats, adjustable to four height positions: 1st 5.5 cm, 2nd 8 cm, 3rd 10.5 cm, 4th 13 cm; double-check there is sufficient space to support the platform inside the bed, as shown in the figure.