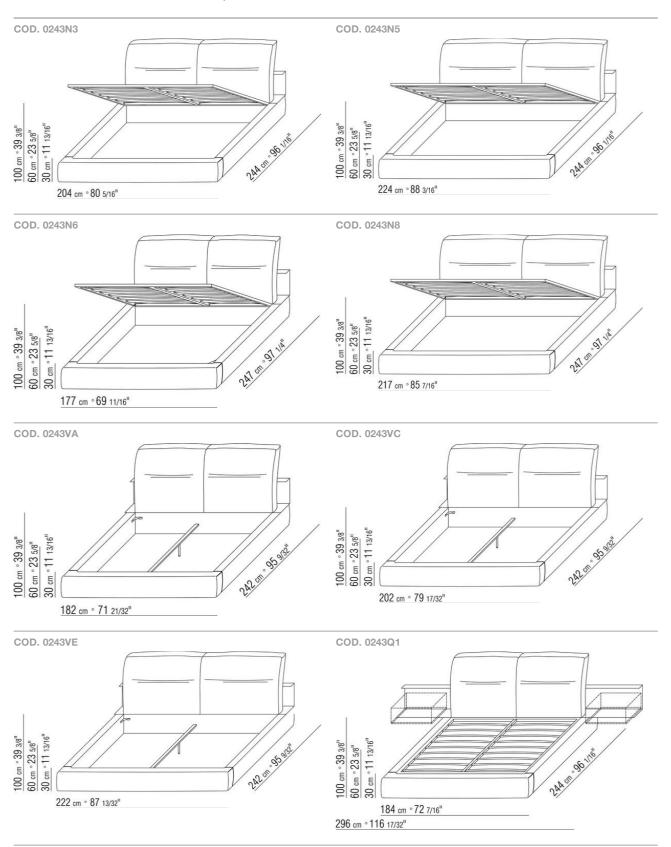

## NEWBRIDGE | CARLO COLOMBO | 2018

Base with storage that opens, metal platform with wood slats.

Bedframe in plywood with polyurethane foam padding, covered with a protective laminated fabric

Base with metal platform with wood slats, adjustable to four height positions: 1st 5.5 cm, 2nd 8 cm, 3rd 10.5 cm, 4th 13 cm; double-check there is sufficient space to support the platform inside the bed, as shown in the figure.