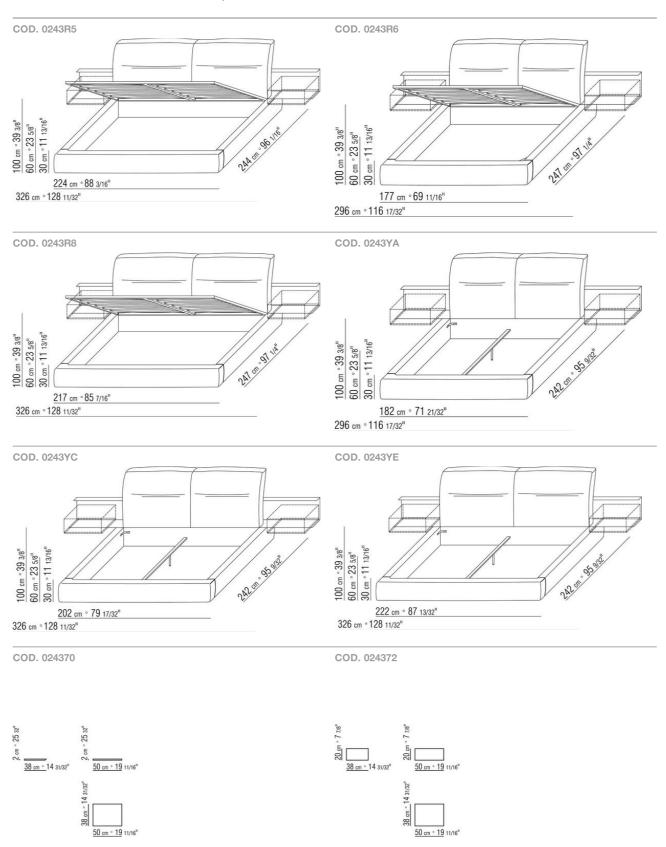

## NEWBRIDGE | CARLO COLOMBO | 2018

Base with storage that opens, metal platform with wood slats.

Bedframe in plywood with polyurethane foam padding, covered with a protective laminated fabric

Base with metal platform with wood slats, adjustable to four height positions: 1st 5.5 cm, 2nd 8 cm, 3rd 10.5 cm, 4th 13 cm; double-check there is sufficient space to support the platform inside the bed, as shown in the figure.