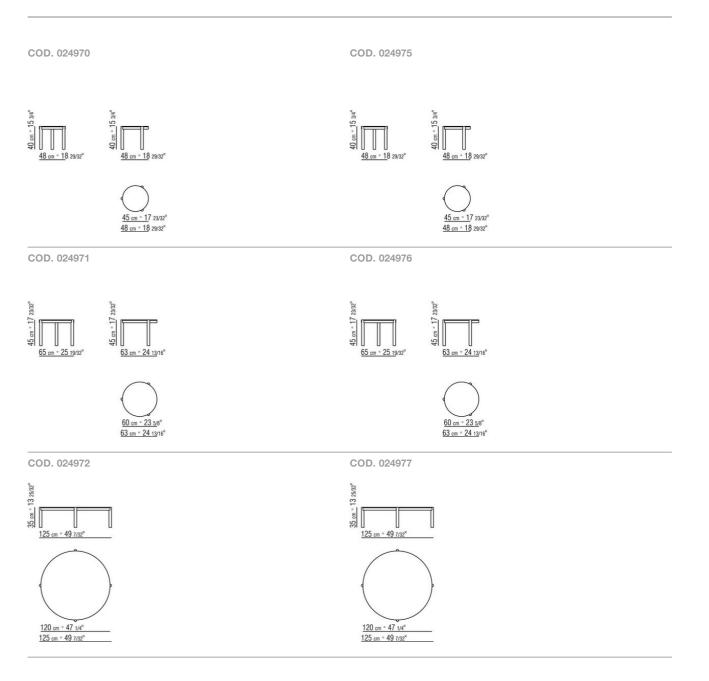

18 Coffee and side tables

## GUSTAV | CARLO COLOMBO | 2018

## SMALL TABLE

Frame in solid wood canaletto walnut, canaletto walnut extra, ashwood stained teak, stained ebony, stained wenge, stained walnut, stained brown. Rests on pads made of thermoplastic material **Top** in marble: polished calacatta gold, matt calacatta gold, polished white carrara, polished nero marquina, polished emperador, matt emperador, polished emperador light, polished marron damasco, matt marron damasco, polished grey stardust, matt grey stardust

Flexform reserves the right to make, at any time and without notice, improvements or modifications that it might deem appropriate to its products, whether these be of an aesthetic or technical nature or related to sizes and materials.

## TECHNICAL DRAWINGS | GUSTAV