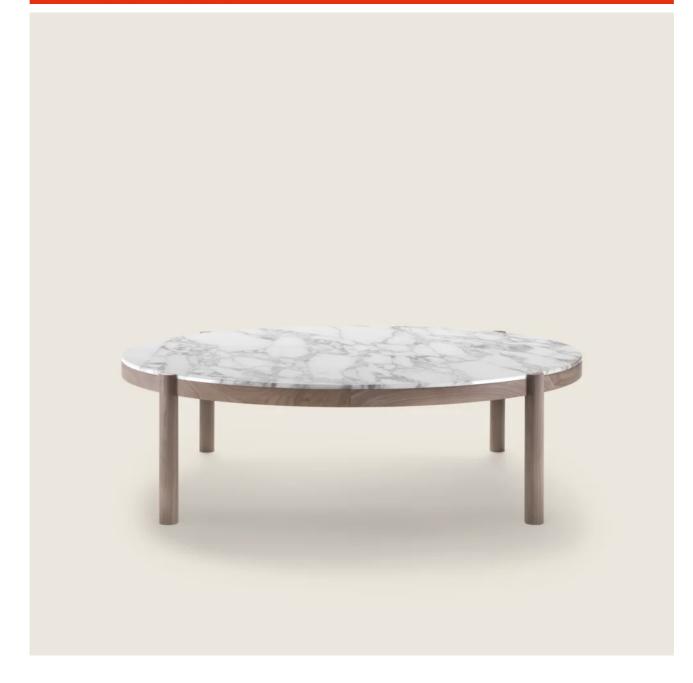

## GUSTAV | CARLO COLOMBO | 2018

## SMALL TABLE

Frame in solid wood canaletto walnut, canaletto walnut extra, ashwood stained teak, stained ebony, stained wenge, stained walnut, stained brown. Rests on pads made of thermoplastic material **Top** in marble: polished calacatta gold, matt calacatta gold, polished white carrara, polished nero marquina, polished emperador, matt emperador, polished emperador light, polished marron damasco, matt marron damasco, polished grey stardust, matt grey stardust