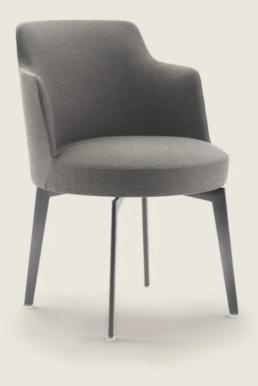

### HERA | ANTONIO CITTERIO | 2018

#### CHAIR - DINING CHAIR

Frame in patented material Feet in satined, chrome, burnished, black chrome, glossy anthracite metal or canaletto walnut, canaletto walnut extra, ashwood stained teak, stained ebony, stained wenge, stained walnut, stained brown **Upholstery** is removable in both the fabric and leather versions