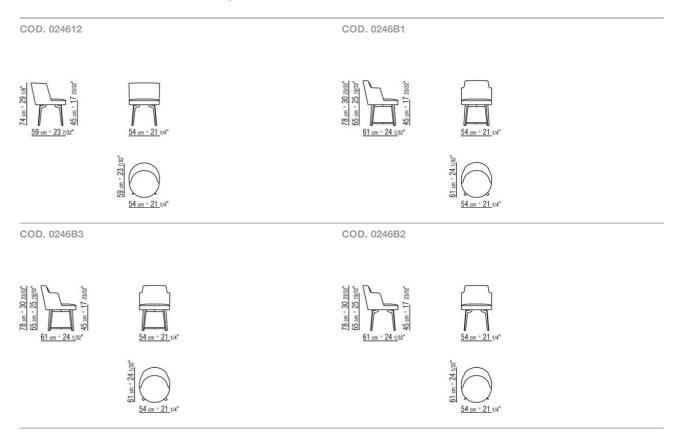

# FLEXFORM



HERA ANTONIO CITTERIO 2018 DINING CHAIRS/CHAIRS

### HERA | ANTONIO CITTERIO | 2018

#### CHAIR - DINING CHAIR

Frame in patented material Feet in satined, chrome, burnished, black chrome, glossy anthracite metal or canaletto walnut, canaletto walnut extra, ashwood stained teak, stained ebony, stained wenge, stained walnut, stained brown **Upholstery** is removable in both the fabric and leather versions

Flexform reserves the right to make, at any time and without notice, improvements or modifications that it might deem appropriate to its products, whether these be of an aesthetic or technical nature or related to sizes and materials.

### TECHNICAL DRAWINGS | HERA



## TECHNICAL DRAWINGS | HERA