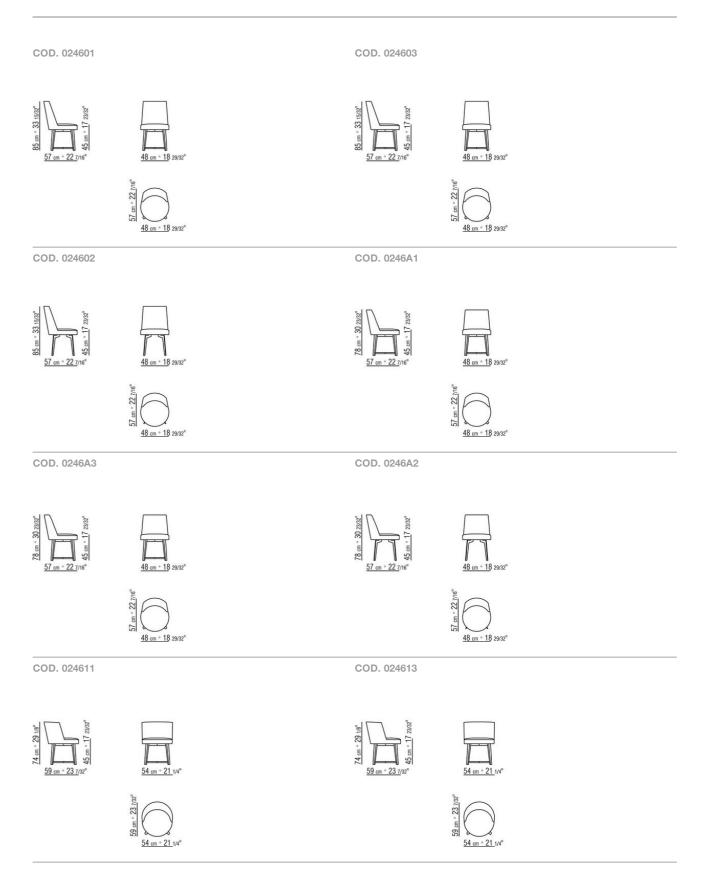

# FLEXFORM



HERA ANTONIO CITTERIO 2018 DINING CHAIRS/CHAIRS

### HERA | ANTONIO CITTERIO | 2018

#### CHAIR - DINING CHAIR

Frame in patented material Feet in satined, chrome, burnished, black chrome, glossy anthracite metal or canaletto walnut, canaletto walnut extra, ashwood stained teak, stained ebony, stained wenge, stained walnut, stained brown **Upholstery** is removable in both the fabric and leather versions

Flexform reserves the right to make, at any time and without notice, improvements or modifications that it might deem appropriate to its products, whether these be of an aesthetic or technical nature or related to sizes and materials.

### TECHNICAL DRAWINGS | HERA



## TECHNICAL DRAWINGS | HERA