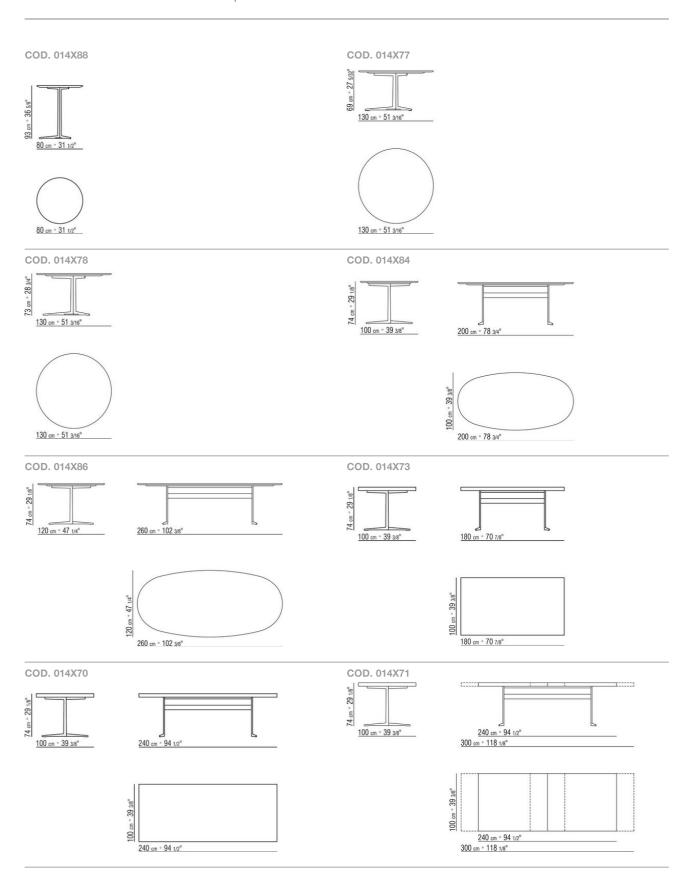

### TECHNICAL DRAWINGS | FLY

TABLES

Art."14X50-14X51-14X66" not available with marble

Art."14X77-14X78" not available in lacquered version

#### Art." -14X73-14X70-14X71-14X72-14X74"

available only in wood canaletto walnut, canaletto walnut extra. Ashwood natural, stained teak, stained ebony, stained wenge, stained walnut, stained brown.

Art."14X84-14X86" available only with marble top