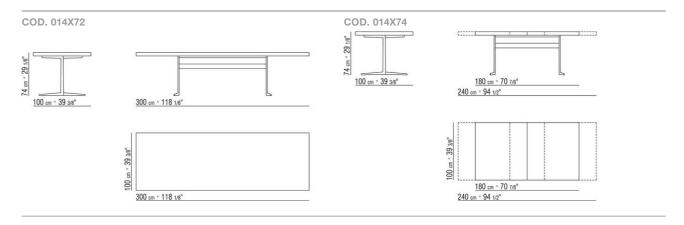

## TECHNICAL DRAWINGS | FLY

TABLES

#### Art." -14X73-14X70-14X71-14X72-14X74"

available only in wood canaletto walnut, canaletto walnut extra. Ashwood natural, stained teak, stained ebony, stained wenge, stained walnut, stained brown.

Art."14X84-14X86" available only with marble top