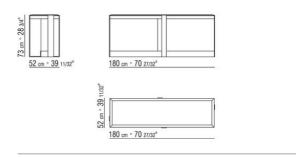

RM

## JACQUES ROBERTO LAZZERONI 2008 Accessories

## JACQUES | ROBERTO LAZZERONI | 2008

**Structure** in metal with chrome, satin, burnished, black chrome, glossy anthracite finish. Rests on tips made of thermoplastic material

**Top** in the following types of marble: polished calacatta gold, matt calacatta gold, polished white carrara, polished nero marquina, polished emperador, matt emperador, polished emperador light, polished marron damasco, matt marron damasco, polished grey stardust, matt grey stardust

Flexform reserves the right to make, at any time and without notice, improvements or modifications that it might deem appropriate to its products, whether these be of an aesthetic or technical nature or related to sizes and materials.

## TECHNICAL DRAWINGS | JACQUES

COD. 01IN65