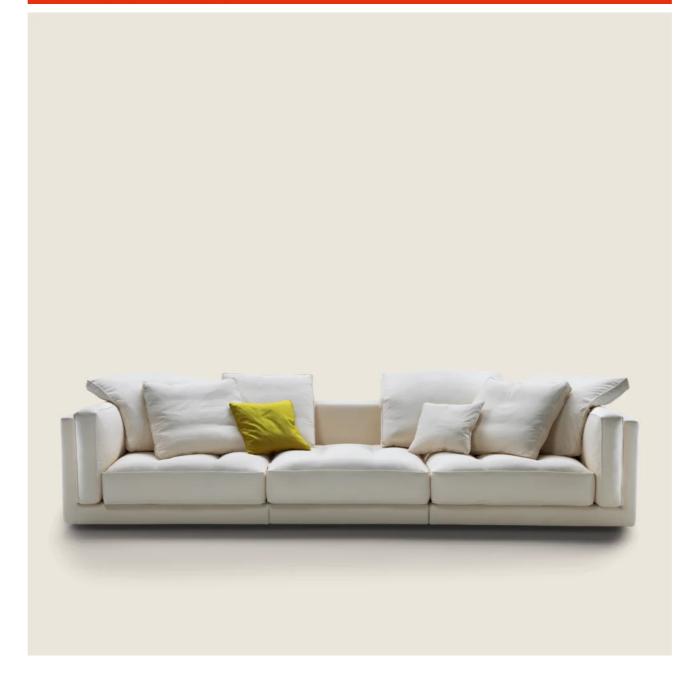

## FLEXFORM

LUCIEN STEFANO GAGGERO 2018 SECTIONAL SOFAS

## LUCIEN | STEFANO GAGGERO | 2018

Structure in solid wood with polyurethane foam padding, covered with a protective laminated fabric. Rests on tips made of thermoplastic material Seat cushion in variable-density