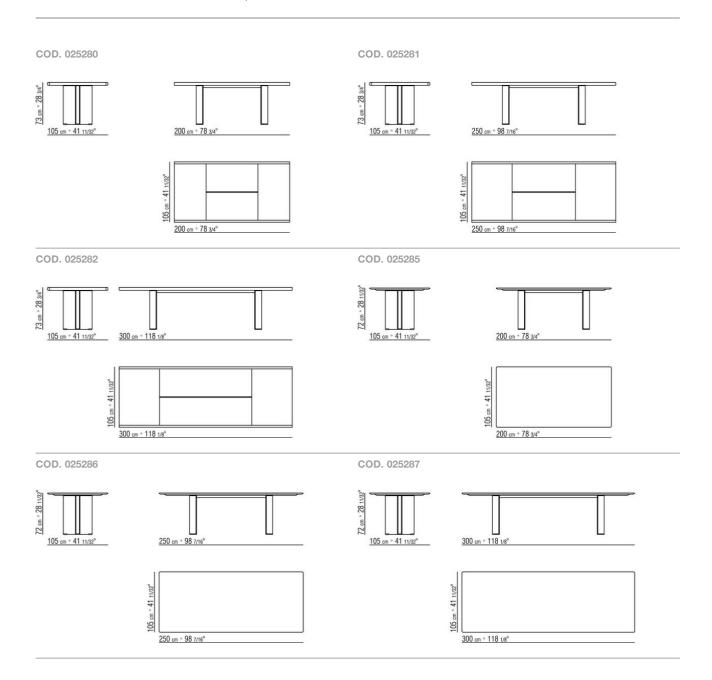

## TECHNICAL DRAWINGS | SPELLO

TABLES

Art."25287" not available with marble emperador

TABLES 2