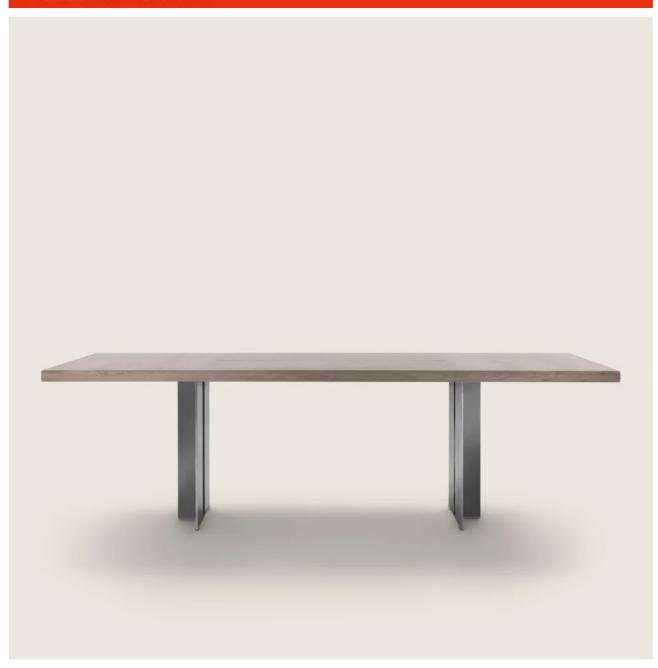

## SPELLO | GABRIELE E OSCAR BURATTI DESIGN | 2018

Frame in metal epoxy powder coated available in color: white 100, pearl beige 130, cream white 150, white mat 160, cream colour 205, wine red 405, kaki green 705, umbra grey 720, pearl mouse grey 740, brown grey 805, bronzed 820, black 900, burnished. Rests on pads made of thermoplastic material

Top in wood canaletto walnut, canaletto walnut extra. Ashwood stained teak, stained ebony, stained wenge, stained walnut, stained brown. Also available with

marble polished calacatta gold, matt calacatta gold, polished white carrara, polished nero marquina, polished emperador, matt emperador, polished emperador light, polished marron damasco, matt marron damasco, polished grey stardust, matt grey stardust