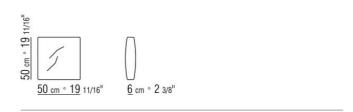

ARLO COLOMBO 2018 ARMCHAIRS

## ALISON | CARLO COLOMBO | 2018

Frame in solid wood canaletto walnut, canaletto walnut extra, or in ashwood stained teak, stained ebony, stained wenge, stained walnut, stained brown Hide leather band: russian red 5008, olive 5006, black 5005, dark brown 5004, dark brown extra 5013, grey 5003, sand 5001, tobacco 5015

Seat in solid wood with polyurethane foam padding, covered with a protective laminated fabric **Backrest** cushion in sterilized goose down (Assopiuma certified, gold label). The backrest cushion is optional, upon request, with upcharge

Feet in metal with satin, chrome, black chrome, burnished, glossy anthracite finish

**Upholstery** is removable in both the fabric and leather versions

ARMCHAIRS 2

## TECHNICAL DRAWINGS | ALISON

COD. 025198