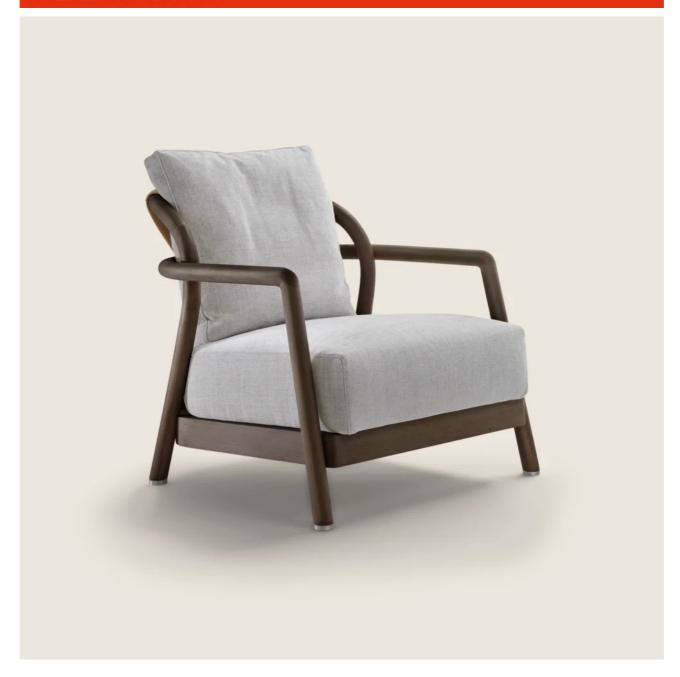

## FLEXFORM

ALISON CARLO COLOMBO 2018 ARMCHAIRS

## ALISON | CARLO COLOMBO | 2018

Frame in solid wood canaletto walnut, canaletto walnut extra, or in ashwood stained teak, stained ebony, stained wenge, stained walnut, stained brown Hide leather band: russian red 5008, olive 5006, black 5005, dark brown 5004, dark brown extra 5013, grey 5003, sand 5001, tobacco 5015

Seat in solid wood with polyurethane foam padding, covered with a protective laminated fabric **Backrest** cushion in sterilized goose down (Assopiuma certified, gold label). The backrest cushion is optional, upon request, with upcharge

Feet in metal with satin, chrome, black chrome, burnished, glossy anthracite finish

**Upholstery** is removable in both the fabric and leather versions

ARMCHAIRS 2