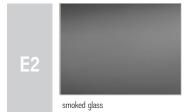

#### **AVAILABLE FINISHES:**

A1: walnut without knots, walnut with knots

A2: oak without knots, oak with knots, cherry

A4: oak without knots pigmented: white milk, total black

oak with knots pigmented: white milk, total black **E2:** glass: smoked, bronzed

# GLASS

bronzed glass

cherry

\_\_\_\_\_

3