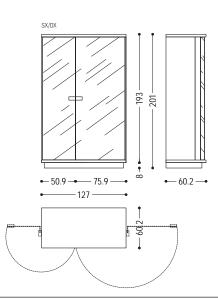

| CODE                | SIZE                         | DOORS | A1 | A2 | A4 |
|---------------------|------------------------------|-------|----|----|----|
| CAMBUSA EVO         | W.127/254,6 x D.60,2 x H.201 | E2    |    |    |    |
| CAMBUSA EVO 2 JUMBO | W.127/254,6 x D.81 x H.201   | E2    |    |    |    |
| CAMBUSA EVO 2       | W.127/254,6 x D.60,2 x H.201 | E2    |    |    |    |