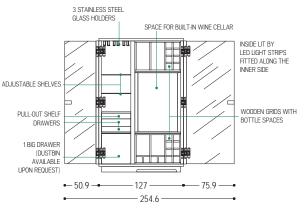

Multifunctional storage unit in blockboard, with double doors in smoked glass opening to 180° and with wooden handles. The unit and the accessories are designed to meet storage and functional needs, with the possibility to insert small electrical appliances (Jumbo version). The inside is illuminated by LED strips along the inner side, activated automatically via touch sensors by the passage of the hand.

SMALL DOOR ON THE LEFT AND BIG DOOR ON THE RIGHT, BUT EXCHANGEABLE UPON REQUEST

FOR JUMBO VERSION (with the possibility to insert small electrical appliances such as fridge, microwave oven, wine cellar): maximum size for built-in appliances W.56 D.55 H.91.5 cm, but the space can also be customized. It is necessary to supply the technical data sheet of the chosen appliance for our approval.

| CODE                | SIZE                         | DOORS | A1 | A2 | A4 |
|---------------------|------------------------------|-------|----|----|----|
| CAMBUSA EVO         | W.127/254,6 x D.60,2 x H.201 | E2    |    |    |    |
| CAMBUSA EVO 2 JUMBO | W.127/254,6 x D.81 x H.201   | E2    |    |    |    |
| CAMBUSA EVO 2       | W.127/254,6 x D.60,2 x H.201 | E2    |    |    |    |