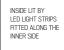

Multifunctional storage unit in blockboard, with double doors in smoked glass opening to 180° and with wooden handles. The unit and the accessories are designed to meet storage and functional needs, with the possibility to insert small electrical appliances (Jumbo version). The inside is illuminated by LED strips along the inner side, activated automatically via touch sensors by the passage of the hand.