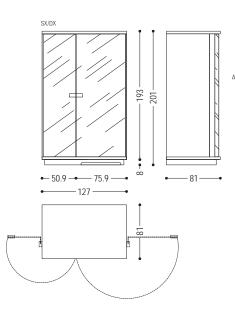

| CODE                | SIZE                         | DOORS | A1 | A2 | A4 |
|---------------------|------------------------------|-------|----|----|----|
| CAMBUSA EVO         | W.127/254,6 x D.60,2 x H.201 | E2    |    |    |    |
| CAMBUSA EVO 2 JUMBO | W.127/254,6 x D.81 x H.201   | E2    |    |    |    |
| CAMBUSA EVO 2       | W.127/254,6 x D.60,2 x H.201 | E2    |    |    |    |

## **CAMBUSA EVO /JUMBO**

- 63.4 -

CAMBUSA EVO 2 JUMBO