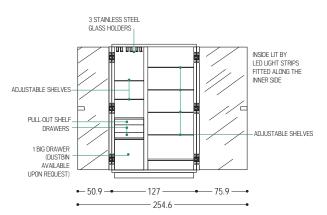

Multifunctional storage unit in blockboard, with double doors in smoked glass opening to 180° and with wooden handles. The unit and the accessories are designed to meet storage and functional needs, with the possibility to insert small electrical appliances (Jumbo version). The inside is illuminated by LED strips along the inner side, activated automatically via touch sensors by the passage of the hand.

SMALL DOOR ON THE LEFT AND BIG DOOR ON THE RIGHT, BUT EXCHANGEABLE UPON REQUEST

FOR JUMBO VERSION (with the possibility to insert small electrical appliances such as fridge, microwave oven, wine cellar): maximum size for built-in appliances W.56 D.55 H.91.5 cm, but the space can also be customized. It is necessary to supply the technical data sheet of the chosen appliance for our approval.

| CODE                | SIZE                         | DOORS | A1 | A2 | A4 |
|---------------------|------------------------------|-------|----|----|----|
| CAMBUSA EVO         | W.127/254,6 x D.60,2 x H.201 | E2    |    |    |    |
| CAMBUSA EVO 2 JUMBO | W.127/254,6 x D.81 x H.201   | E2    |    |    |    |
| CAMBUSA EVO 2       | W.127/254,6 x D.60,2 x H.201 | E2    |    |    |    |