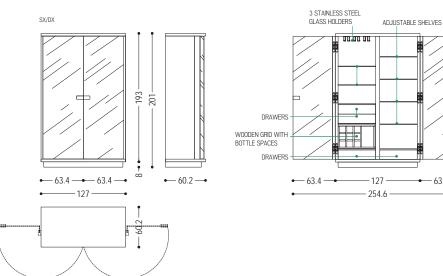

SMALL DOOR ON THE LEFT AND BIG DOOR ON THE RIGHT, BUT EXCHANGEABLE UPON REQUEST

FOR JUMBO VERSION (with the possibility to insert small electrical appliances such as fridge, microwave oven, wine cellar): maximum size for built-in appliances W.56 D.55 H.91.5 cm, but the space can also be customized. It is necessary to supply the technical data sheet of the chosen appliance for our approval.

| CODE                | SIZE                         | DOORS | A1 | A2 | A4 |
|---------------------|------------------------------|-------|----|----|----|
| CAMBUSA EVO         | W.127/254,6 x D.60,2 x H.201 | E2    |    |    |    |
| CAMBUSA EVO 2 JUMBO | W.127/254,6 x D.81 x H.201   | E2    |    |    |    |
| CAMBUSA EVO 2       | W.127/254,6 x D.60,2 x H.201 | E2    |    |    |    |

## **CAMBUSA EVO /JUMBO**

- 63.4 -

CAMBUSA EVO 2 JUMBO