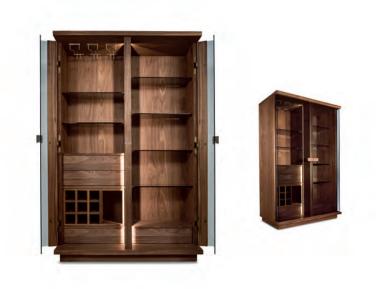

Multifunctional storage unit in blockboard, with double doors in smoked glass opening to 180° and with wooden handles. The unit and the accessories are designed to meet storage and functional needs, with the possibility to insert small electrical appliances (Jumbo version). The inside is illuminated by LED strips along the inner side, activated automatically via touch sensors by the passage of the hand.

SMALL DOOR ON THE LEFT AND BIG DOOR ON THE RIGHT, BUT EXCHANGEABLE UPON REQUEST

FOR JUMBO VERSION (with the possibility to insert small electrical appliances such as fridge, microwave oven, wine cellar): maximum size for built-in appliances W.56 D.55 H.91.5 cm, but the space can also be customized. It is necessary to supply the technical data sheet of the chosen appliance for our approval.