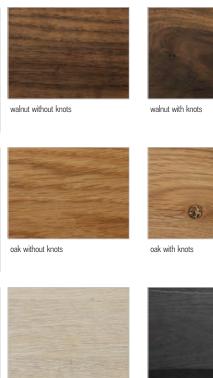

#### **AVAILABLE FINISHES:**

A1: walnut without knots, walnut with knots

A2: oak without knots, oak with knots, cherry

A4: oak without knots pigmented: white milk, total black

oak with knots pigmented: white milk, total black **E2:** glass: smoked, bronzed

### WOOD

oak without knots pigmented: white milk oak without knots pigmented: total black

oak with knots pigmented: total black