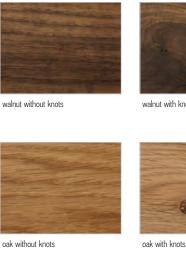

#### **AVAILABLE FINISHES:**

- A1: walnut without knots, walnut with knots
- A2: oak without knots, oak with knots, cherry A4: oak without knots pigmented: white milk, total black
- oak with knots pigmented: white milk, total black **B2:** lacquered iron: irondust, RAL (only selected colours)
- B3: lacquered iron matt brushed effect: aged bronze, stainless steel, titanium

### WOOD

**A1** 

walnut with knots

cherry

oak without knots pigmented: white milk

oak without knots pigmented: total black

oak with knots pigmented: total black