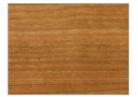

#### **AVAILABLE FINISHES:**

- A1: walnut without knots, walnut with knots
- A2: oak without knots, oak with knots, cherry A4: oak without knots pigmented: white milk, total black
- oak with knots pigmented: white milk, total black **B2:** lacquered iron: irondust, RAL (only selected colours)
- B3: lacquered iron matt brushed effect: aged bronze, stainless steel, titanium

### WOOD

**A1** 

walnut with knots

cherry

oak without knots pigmented: white milk

oak without knots pigmented: total black

oak with knots pigmented: total black