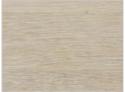

#### **AVAILABLE FINISHES:**

- A1: walnut without knots, walnut with knots
- A2: oak without knots, oak with knots, cherry A4: oak without knots pigmented: white milk, total black
- oak with knots pigmented: white milk, total black **B2:** lacquered iron: irondust, RAL (only selected colours)
- B3: lacquered iron matt brushed effect: aged bronze, stainless steel, titanium

### WOOD

**A1** 

walnut with knots

cherry

oak without knots pigmented: white milk

oak without knots pigmented: total black

oak with knots pigmented: total black