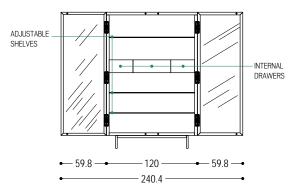

### STANDARD COMPOSITION: 2 DOORS - 3 ADJUSTABLE SHELVES - 3 DRAWERS

| CODE     | SIZE                   | BASE | A1 | A2 | A4 |
|----------|------------------------|------|----|----|----|
| VITREA 1 | W.120 x D.53,2 x H.180 | B2   |    |    |    |
|          |                        | B3   |    |    |    |