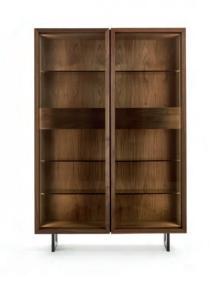

Multifunctional storage unit in blockboard, with glass doors with wooden frame, opening to 180°, and iron base with U-shaped legs. The unit and the interior accessories are designed to meet storage and functional needs. The inside is illuminated by LED strips along the inner sides; they are activated automatically via touch sensors by the passage of the hand.