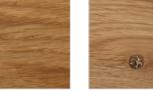

#### **AVAILABLE FINISHES:**

- A1: walnut without knots, walnut with knots
- A2: oak without knots, oak with knots, cherry A4: oak without knots pigmented: white milk, total black
- oak with knots pigmented: white milk, total black **B2:** lacquered iron: irondust, RAL (only selected colours)
- B3: lacquered iron matt brushed effect: aged bronze, stainless steel, titanium

### WOOD

**A1** 

walnut with knots

cherry

oak without knots pigmented: white milk

oak without knots pigmented: total black

oak with knots pigmented: total black