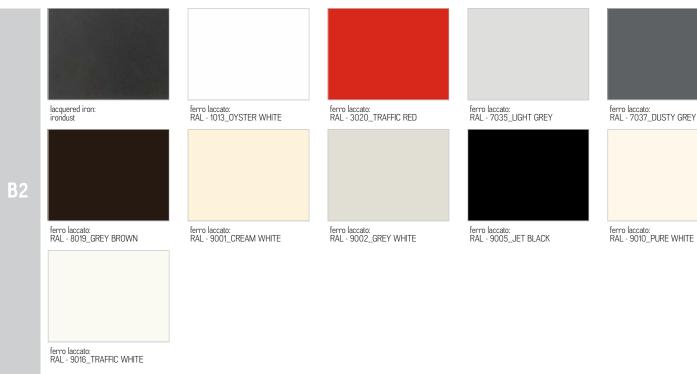

#### **AVAILABLE FINISHES:**

- A1: walnut without knots, walnut with knots
- A2: oak without knots, oak with knots, cherry A4: oak without knots pigmented: white milk, total black
- oak with knots pigmented: white milk, total black **B2:** lacquered iron: irondust, RAL (only selected colours)
- B3: lacquered iron matt brushed effect: aged bronze, stainless steel, titanium