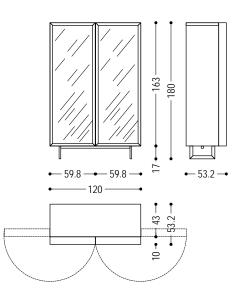

### STANDARD COMPOSITION: 2 DOORS - 3 ADJUSTABLE SHELVES - 3 DRAWERS

| CODE     | SIZE                   | BASE | A1 | A2 | A4 |
|----------|------------------------|------|----|----|----|
| VITREA 1 | W.120 x D.53,2 x H.180 | B2   |    |    |    |
|          |                        | B3   |    |    |    |