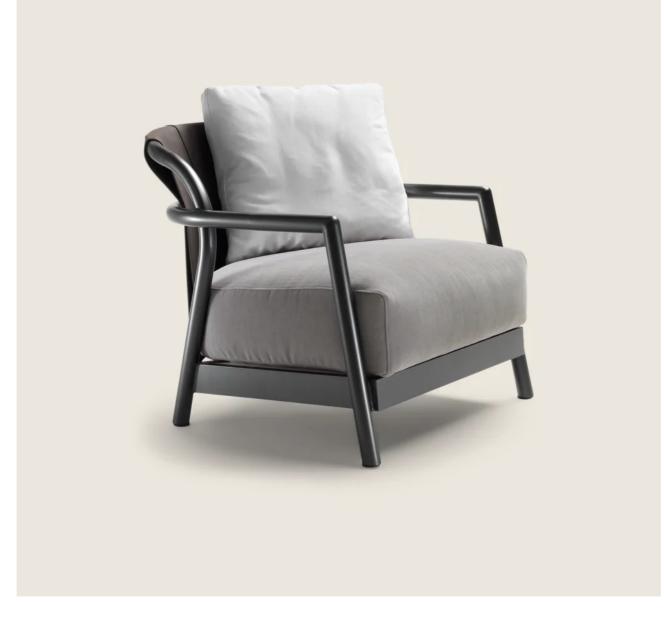

#### ARMCHAIR

Structure in epoxy-powder-coated aluminum in white 100, wine red 405, khaki green 705, burnished, grey or with embossed lacquered finish in white 300, sand 310, brick 320 and sage green 330; and backrest coated in eva foam in the following colors: anthracite 7005, bordeaux 7002, white 7007, cream 7001, brown 7004, green 7006 Seat in compact laminated panel

Seat cushion in polyurethane foam covered in a protective, water-repellent laminated

#### fabric

Armchair backrest cushion in polyester fiber and water-repellent upholstery material. The backrest cushion cod.251m8 must be ordered for the armchair Optional cushions in blown polyester fiber and water-repellent upholstery; upon request, with upcharge Feet in thermoplastic material Upholstery in removable fabric Cover in waterproof material; the cover is upon request, with upcharge