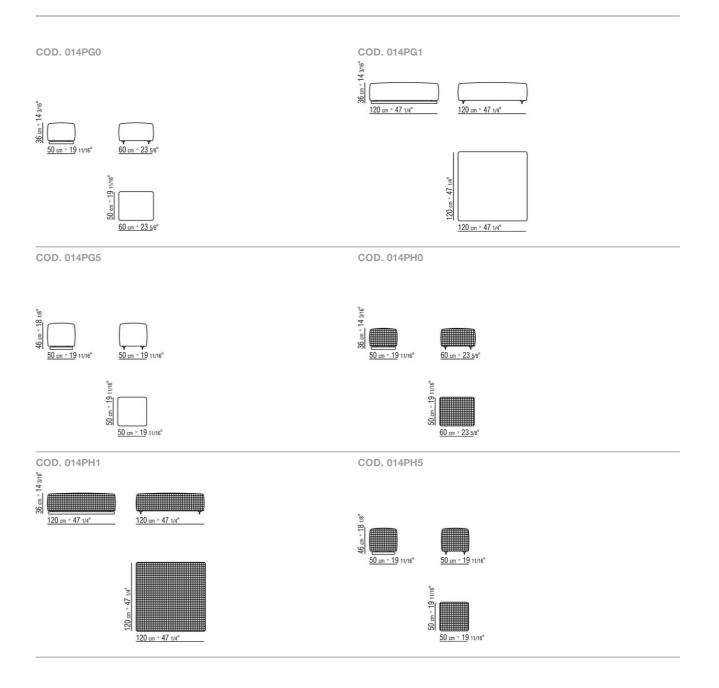

ent laminated fabric and polyester upholstery

Feet / base in stainless steel 316 with electropolished or epoxy-powder-coated finish in white 100, wine red 405, khaki green 705, burnished or with embossed lacquered finish in white 300, sand 310, brick 320 and sage green 330 **Upholstery** in pvc in anthracite 7005, bordeaux 7002, white 7007, cream 7001, brown 7004, green 7006 Non-removable in the woven version, removable in the fabric version **Cover** in waterproof material; the cover is upon request, with upcharge

Flexform reserves the right to make, at any time and without notice, improvements or modifications that it might deem appropriate to its products, whether these be of an aesthetic or technical nature or related to sizes and materials.

## TECHNICAL DRAWINGS | BANGKOK OUTDOOR