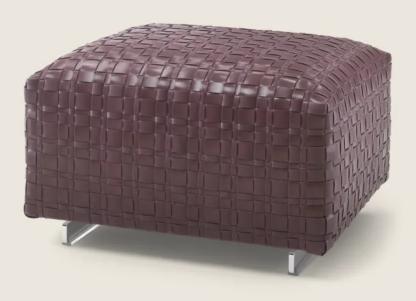

## BANGKOK OUTDOOR | DESIGN CENTER | 2019

Structure in marine plywood with polyurethane foam padding, covered with a protective water-repellent laminated fabric and polyester upholstery

Feet / base in stainless steel 316 with electropolished or epoxy-powder-coated finish in white 100, wine red 405, khaki green 705, burnished or with embossed lacquered finish in white 300, sand 310, brick 320 and sage green 330 **Upholstery** in pvc in anthracite 7005, bordeaux 7002, white 7007, cream 7001, brown 7004, green 7006 Non-removable in the woven version, removable in the fabric version **Cover** in waterproof material; the cover is upon request, with upcharge