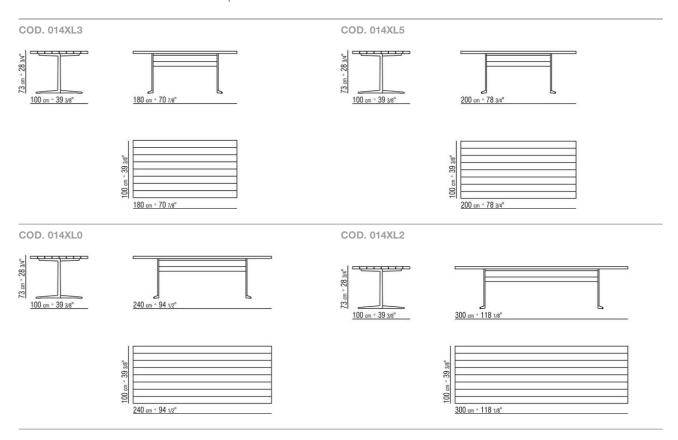

d 310, brick 320 and sage green 330

**Top** in the following types of stone: lava stone, porphyry, cardoso, beola argentata

Table tops  $180 \times 100 - 200 \times 100 - 240 \times 100$   $-300 \times 100 - 080$  available also in solid iroko wood with natural finish, stained grey, stained brown or lacquered white finish, with stainless steel 316 support bars

Feet in thermoplastic material

Cover in waterproof material; the cover is upon request, with upcharge

Flexform reserves the right to make, at any time and without notice, improvements or modifications that it might deem appropriate to its products, whether these be of an aesthetic or technical nature or related to sizes and materials.

TABLES 2

## TECHNICAL DRAWINGS | FLY OUTDOOR



TABLES

## TECHNICAL DRAWINGS | FLY OUTDOOR



TABLES