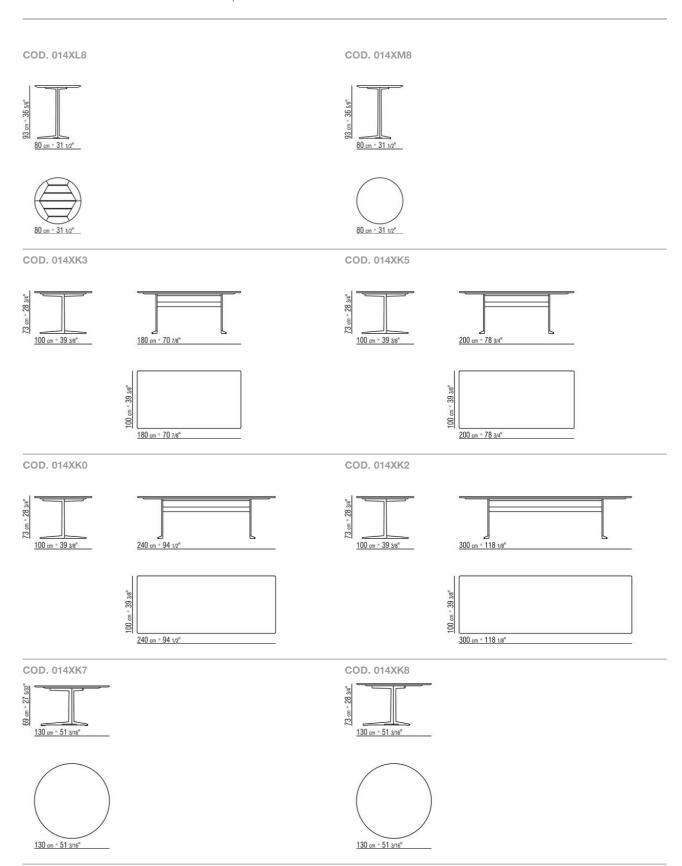

ith embossed lacquered finish in white 300, sand 310, brick 320 and sage green 330

**Top** in the following types of stone: lava stone, porphyry, cardoso, beola argentata

Table tops  $180 \times 100 - 200 \times 100 - 240 \times 100$   $-300 \times 100 - 080$  available also in solid iroko wood with natural finish, stained grey, stained brown or lacquered white finish, with stainless steel 316 support bars

Feet in thermoplastic material

Cover in waterproof material; the cover is upon request, with upcharge

Flexform reserves the right to make, at any time and without notice, improvements or modifications that it might deem appropriate to its products, whether these be of an aesthetic or technical nature or related to sizes and materials.

TABLES 2

## TECHNICAL DRAWINGS | FLY OUTDOOR



TABLES

## TECHNICAL DRAWINGS | FLY OUTDOOR



TABLES