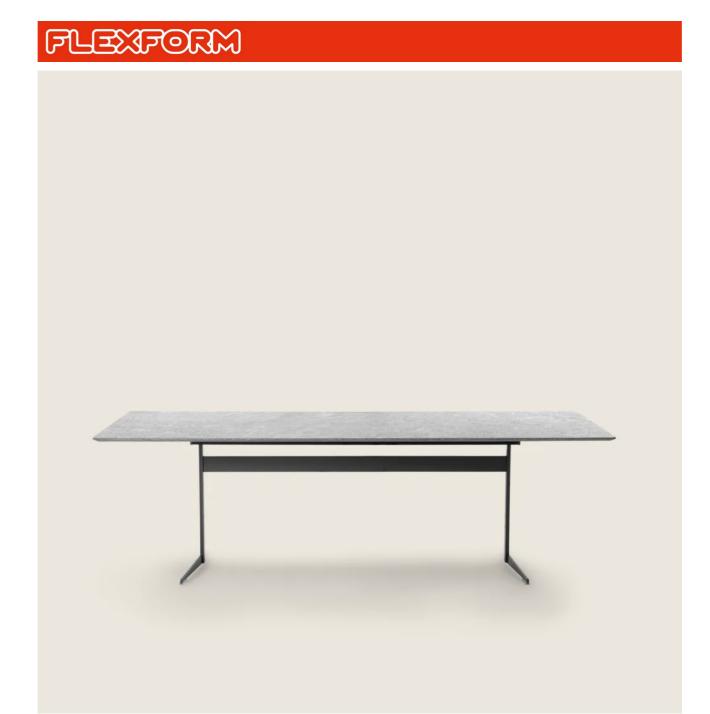

#### **TABLE**

Structure in stainless steel 316 with electropolished or epoxy-powder-coated finish in white 100, wine red 405, khaki green 705, or burnished; or with embossed lacquered finish in white 300, sand 310, brick 320 and sage green 330

**Top** in the following types of stone: lava stone, porphyry, cardoso, beola argentata

Table tops  $180 \times 100 - 200 \times 100 - 240 \times 100$   $-300 \times 100 - 080$  available also in solid iroko wood with natural finish, stained grey, stained brown or lacquered white finish, with stainless steel 316 support bars

Feet in thermoplastic material

Cover in waterproof material; the cover is upon request, with upcharge

Flexform reserves the right to make, at any time and without notice, improvements or modifications that it might deem appropriate to its products, whether these be of an aesthetic or technical nature or related to sizes and materials.