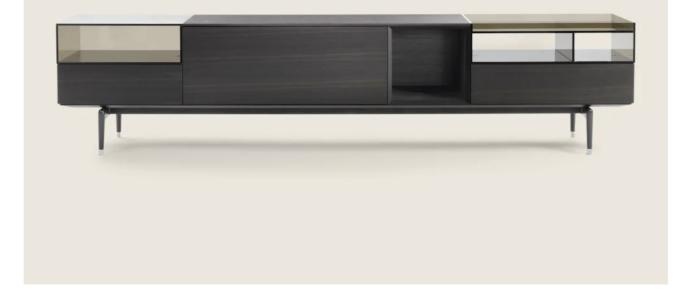

## JEREMY | CARLO COLOMBO | 2019

Modules in heat-treated oak veneer or in wood with glossy lacquer finish in white, black, dove grey. Modules also available in glass or in glass with wood drawers coordinated with the 140 cm element Shelves in glass Base in epoxy powder-coated metal Feet in cast aluminum with satin or burnished finish and contrasting tips. Rests on pads made of thermoplastic material