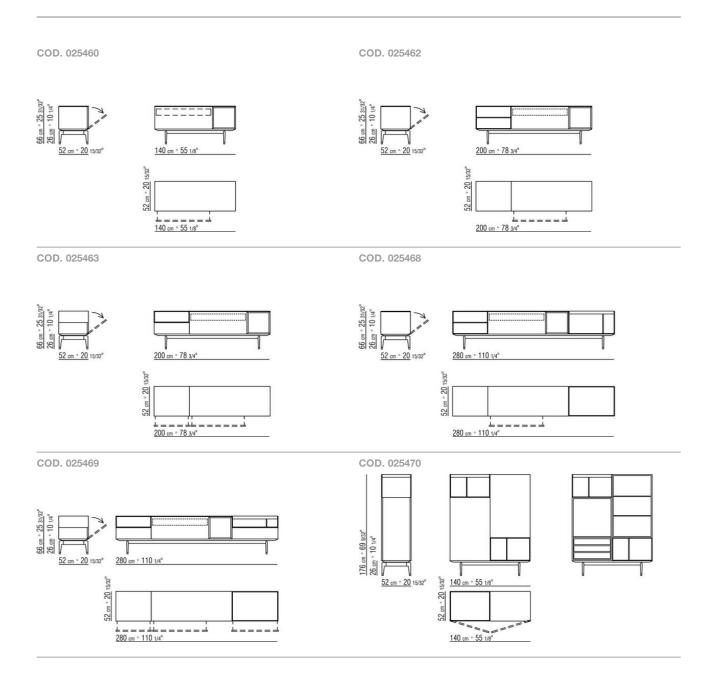

JEREMY CARLO COLOMBO 2019 BOOKSHELVES/CABINETS

## JEREMY | CARLO COLOMBO | 2019

Modules in heat-treated oak veneer or in wood with glossy lacquer finish in white, black, dove grey. Modules also available in glass or in glass with wood drawers coordinated with the 140 cm element Shelves in glass Base in epoxy powder-coated metal Feet in cast aluminum with satin or burnished finish and contrasting tips. Rests on pads made of thermoplastic material

Flexform reserves the right to make, at any time and without notice, improvements or modifications that it might deem appropriate to its products, whether these be of an aesthetic or technical nature or related to sizes and materials.

## TECHNICAL DRAWINGS | JEREMY