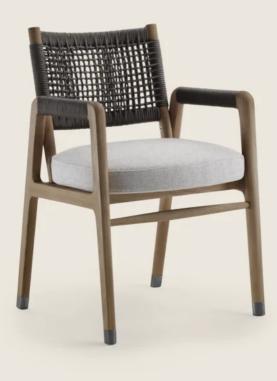

#### ORTIGIA

Structure and backrest in solid canaletto walnut with natural finish, stained canaletto walnut extra or in solid ash stained walnut, teak, wenge, ebony or brown. Woven cowhide in the following colors: natural 5002, grey 5003, dark brown 5004, black 5005, olive 5006, russian red 5008, tobacco 5015

Feet in die-cast zama with satin, chrome, burnished, black chrome or glossy anthracite metal finish. Rests on tips made of thermoplastic material

**Seat** in plywood with polyurethane foam padding, covered with a protective laminated fabric

**Upholstery** is removable in both the fabric and leather versions

#### ORTIGIA S.H.

Structure and backrest in solid canaletto walnut with natural finish, stained canaletto walnut extra, or in solid ash stained walnut, teak, wenge, ebony or brown Backrest and armrests upholstered in cowhide in the following colors: grey 5003, dark brown 5004, extra dark brown 5013, black 5005, olive 5006, russian red 5008, sand 5001, tobacco 5015

Seat in plywood with polyurethane foam padding, covered with a protective laminated fabric

Feet in die-cast zama with satin, chrome, burnished, black chrome or glossy anthracite finish. Rests on tips made of thermoplastic material

**Upholstery** is removable in both the fabric and leather versions

Flexform reserves the right to make, at any time and without notice, improvements or modifications that it might deem appropriate to its products, whether these be of an aesthetic or technical nature or related to sizes and materials.