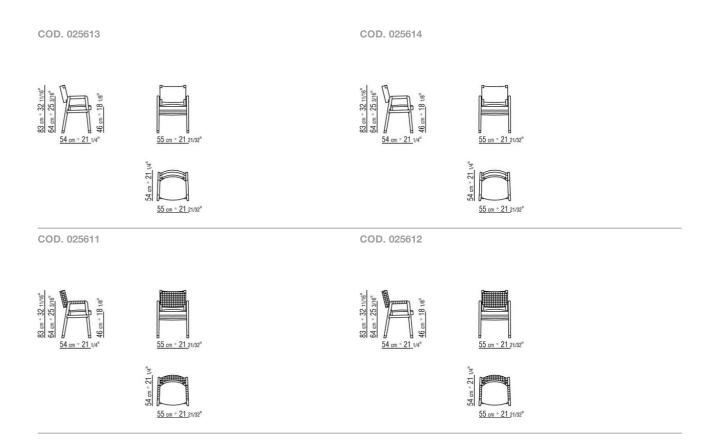

wenge, ebony or brown Backrest and armrests upholstered in cowhide in the following colors: grey 5003, dark brown 5004, extra dark brown 5013, black 5005, olive 5006, russian red 5008, sand 5001, tobacco 5015

Seat in plywood with polyurethane foam padding, covered with a protective laminated fabric

Feet in die-cast zama with satin, chrome, burnished, black chrome or glossy anthracite finish. Rests on tips made of thermoplastic material

**Upholstery** is removable in both the fabric and leather versions

Flexform reserves the right to make, at any time and without notice, improvements or modifications that it might deem appropriate to its products, whether these be of an aesthetic or technical nature or related to sizes and materials.

## **TECHNICAL DRAWINGS** | ORTIGIA | ORTIGIA S.H.