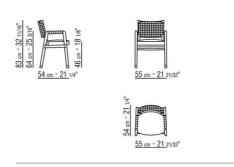

e following colors: anthracite 7005, bordeaux 7002, white 7007, cream 7001, brown 7004, green 7006; or, with matt polypropylene cord in natural 8102, ice 8103, anthracite 8105 or straw 8101 color Feet in die-cast zama with matt brushed or burnished finish. Feet rest on tips made of thermoplastic material Seat in marine plywood and polyurethane foam, covered with a protective, waterrepellent laminated fabric Upholstery in removable fabric Cover in waterproof material; cover is upon request, with upcharge

Flexform reserves the right to make, at any time and without notice, improvements or modifications that it might deem appropriate to its products, whether these be of an aesthetic or technical nature or related to sizes and materials.

## TECHNICAL DRAWINGS | ORTIGIA OUTDOOR

COD. 0256B1