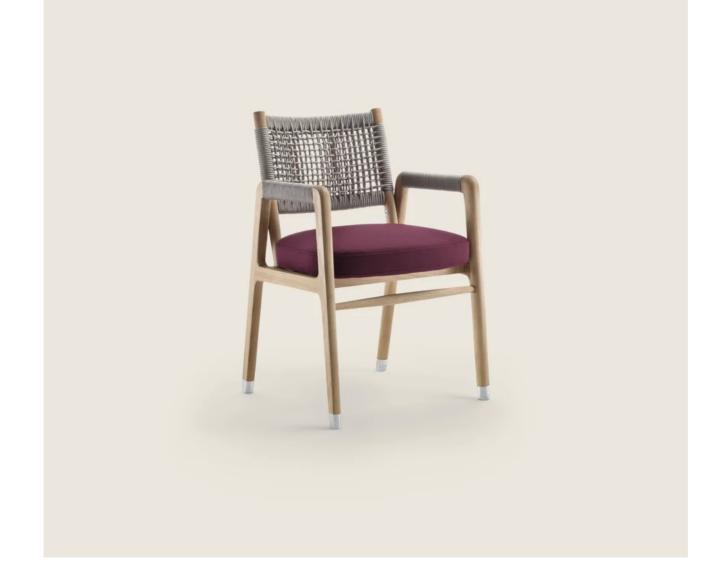

#### **DINING ARMCHAIR**

Structure and backrest in solid iroko wood with natural finish, stained grey, lacquered white, stained brown. With woven polypropylene cord in the following colors: sand 8001, anthracite 8005, bordeaux 8002, green 8006, white 8007, brown 8004; or, in extruded pvc with nylon core in the following colors: anthracite 7005, bordeaux 7002, white 7007, cream 7001, brown 7004, green 7006; or, with matt polypropylene cord in natural 8102, ice 8103, anthracite 8105 or straw 8101 color Feet in die-cast zama with matt brushed or burnished finish. Feet rest on tips made of thermoplastic material Seat in marine plywood and polyurethane foam, covered with a protective, waterrepellent laminated fabric Upholstery in removable fabric Cover in waterproof material; cover is upon request, with upcharge