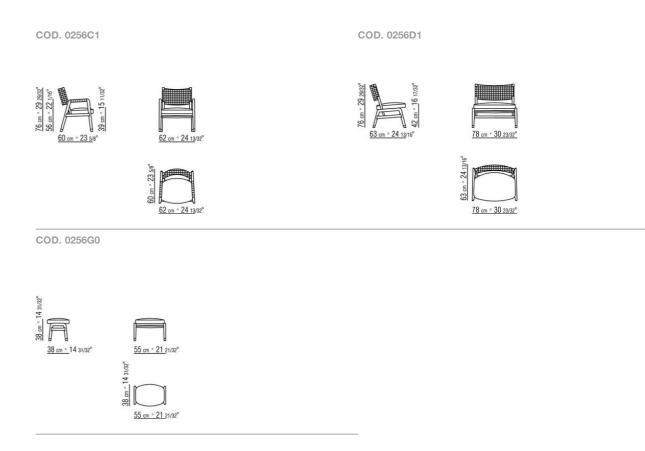

on core in the following colors: anthracite 7005, bordeaux 7002, white 7007, cream 7001, brown 7004, green 7006; or, with matt polypropylene cord in natural 8102, ice 8103, anthracite 8105 or straw 8101 color Feet in die-cast zama with matt brushed or burnished finish. Feet rest on tips made of thermoplastic material Seat in marine plywood and polyurethane foam, covered with a protective, waterrepellent laminated fabric Upholstery in removable fabric Cover in waterproof material; cover is upon request, with upcharge

Flexform reserves the right to make, at any time and without notice, improvements or modifications that it might deem appropriate to its products, whether these be of an aesthetic or technical nature or related to sizes and materials.

## TECHNICAL DRAWINGS | ORTIGIA OUTDOOR