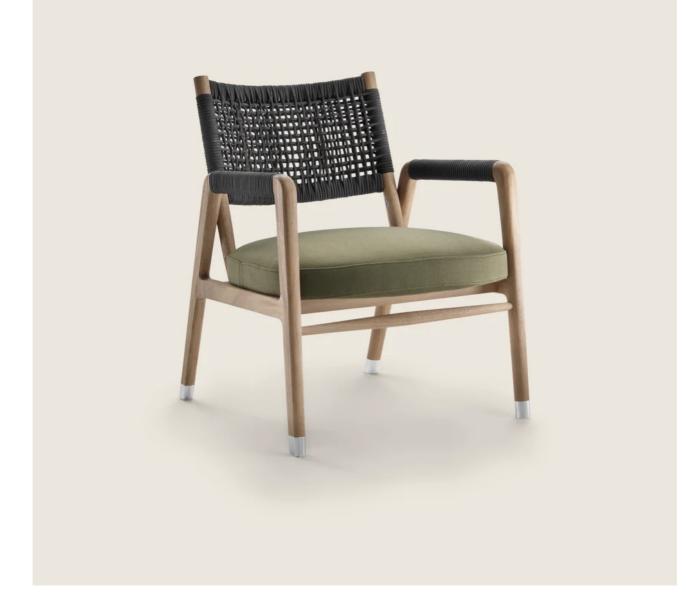

### ORTIGIA OUTDOOR | DESIGN CENTER | 2019

#### ARMCHAIR

Structure and backrest in solid iroko wood with natural finish, stained grey, lacquered white, stained brown. With woven polypropylene cord in the following colors: sand 8001, anthracite 8005, bordeaux 8002, green 8006, white 8007, brown 8004; or, in extruded pvc with nylon core in the following colors: anthracite 7005, bordeaux 7002, white 7007, cream 7001, brown 7004, green 7006; or, with matt polypropylene cord in natural 8102, ice 8103, anthracite 8105 or straw 8101 color Feet in die-cast zama with matt brushed or burnished finish. Feet rest on tips made of thermoplastic material Seat in marine plywood and polyurethane foam, covered with a protective, waterrepellent laminated fabric Upholstery in removable fabric Cover in waterproof material; cover is upon request, with upcharge