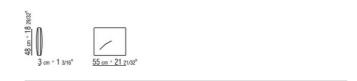

ered finish in white 300, sand 310, brick 320 and sage green 330

Seat and backrest in stainless steel with woven extruded pvc with nylon core in the following colors: anthracite 7005, bordeaux 7002, white 7007, cream 7001, brown 7004, green 7006; or, with polypropylene cord in sand 8001, anthracite 8005,

bordeaux 8002, green 8006, white 8007, brown 8004; or, with matt polypropylene cord in natural 8102, ice 8103, anthracite 8105 or straw 8101 color

Seat/backrest cushions in polyurethane foam and polyester fiber, with water repellent upholstery. Backrest and seat cushions are upon request, with upcharge Feet rest on tips made of thermoplastic material

**Cover** in waterproof material; cover is upon request, with upcharge

ARMCHAIRS 2

## TECHNICAL DRAWINGS | PETER OUTDOOR

COD. 012LM8



ARMCHAIRS