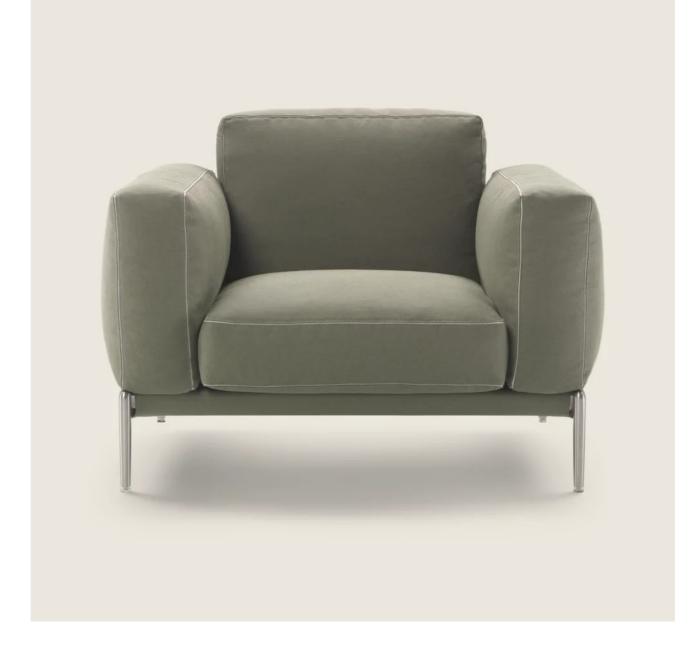

## ARMCHAIR

Structure in metal with soft topper in polyurethane foam covered with a protective laminated fabric Seat cushions in sterilized goose down (Assopiuma certified, gold label) with insert in crushproof, variable density material Backrest / armrest in metal with polyurethane foam and sterilized goose down (Assopiuma certified, gold label) padding

Backrest cushions / optional cushions in sterilized goose down (Assopiuma certified,

gold label) upon request, with upcharge **Feet** in cast aluminum with satin, chrome, black chrome, burnished, glossy anthracite finish. Rests on pads made of thermoplastic material **Upholstery** is removable in both the fabric and leather versions **Piping** in gros grain, **a**vailable in all the colors on the sample board, for both fabric and leather covers