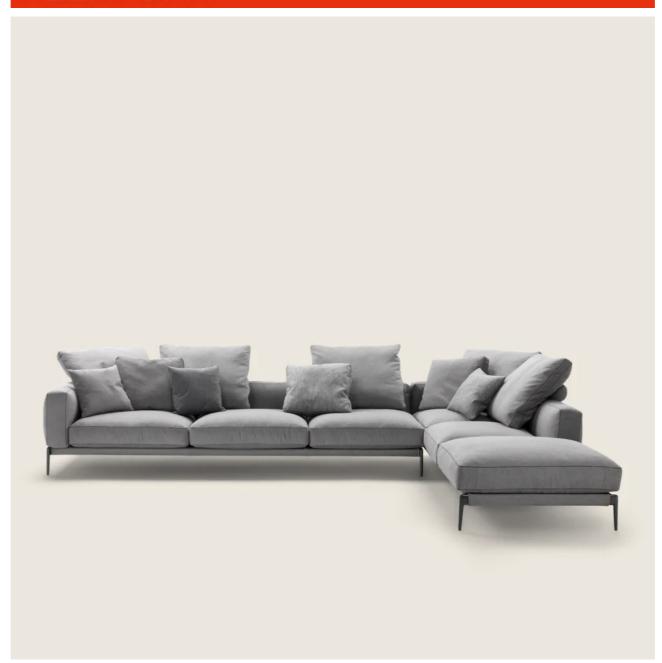

ROMEO ANTONIO CITTERIO 2019 SECTIONAL SOFAS

## ROMEO | ANTONIO CITTERIO | 2019

**Structure** in metal with soft topper in polyurethane foam covered with a protective laminated fabric

Seat cushions in sterilized goose down (Assopiuma certified, gold label) with insert in crushproof, variable density material Backrest / armrest in metal with polyurethane foam and sterilized goose down (Assopiuma certified, gold label) padding

Backrest cushions / optional cushions in sterilized goose down (Assopiuma certified,

gold label) upon request, with upcharge

Feet in cast aluminum with satin, chrome,
black chrome, burnished, glossy anthracite
finish. Rests on pads made of
thermoplastic material

**Upholstery** is removable in both the fabric and leather versions

Choose the piping in gros grain, available in all the colors on the sample board, for both fabric and leather covers

The overall dimensions of the armrest and backrest are indicative