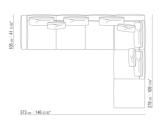

## COMPOSITIONS | ROMEO

0255XA

N.1 COD.0255A5 - SOFA CM.300 x95

 $\rm N.4~COD.025596$  - CUSHION WITH ROLL CM.73  $\rm x63$ 

N.1 COD.0255D1 - TERMINAL UNIT L CM.170 x95

N.3 COD.025598 - CUSHION CM.52 x48

0255XB

N.1 COD.025517 - END UNIT L CM.278 x105 N.1 COD.0255C7 - LONG CORNER L CM.95 x278

N.5 COD.025596 - CUSHION WITH ROLL CM.73 x63

N.3 COD.025598 - CUSHION CM.52 x48

SECTIONAL SOFAS