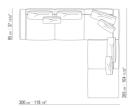

## COMPOSITIONS | ROMEO

0255XA

N.1 COD.0255A5 - SOFA CM.300 x95

 $\rm N.4~COD.025596$  - CUSHION WITH ROLL CM.73  $\rm x63$ 

N.1 COD.0255D1 - TERMINAL UNIT L CM.170 x95

N.3 COD.025598 - CUSHION CM.52 x48

0255XB

N.1 COD.025517 - END UNIT L CM.278 x105 N.1 COD.0255C7 - LONG CORNER L CM.95 x278

N.5 COD.025596 - CUSHION WITH ROLL CM.73 x63

N.3 COD.025598 - CUSHION CM.52 x48

SECTIONAL SOFAS