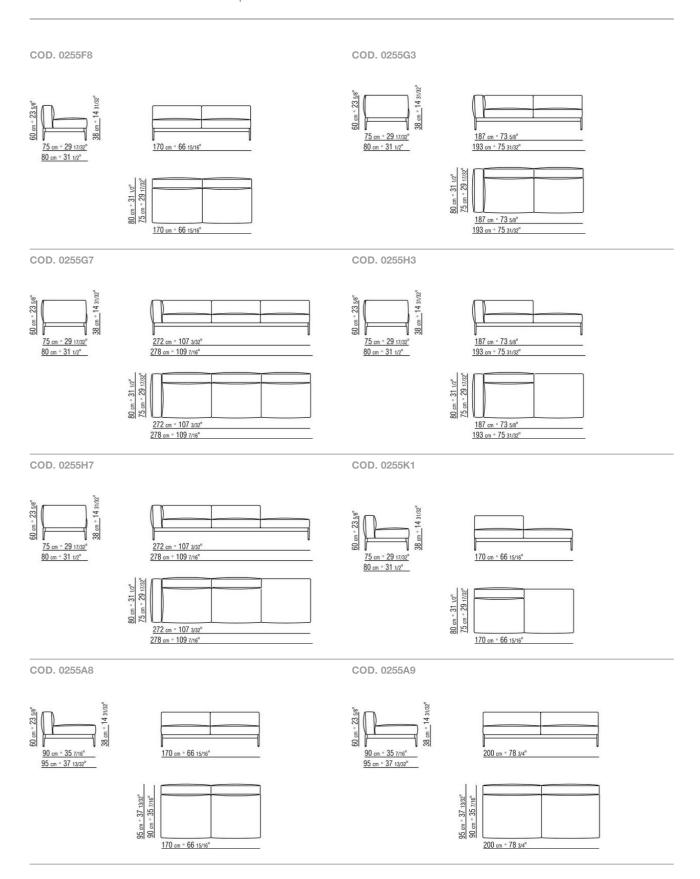

in sterilized goose down (Assopiuma certified, gold label) with insert in crushproof, variable density material Backrest / armrest in metal with polyurethane foam and sterilized goose down (Assopiuma certified, gold label) padding

Backrest cushions / optional cushions in sterilized goose down (Assopiuma certified,

gold label) upon request, with upcharge

Feet in cast aluminum with satin, chrome,
black chrome, burnished, glossy anthracite
finish. Rests on pads made of
thermoplastic material

**Upholstery** is removable in both the fabric and leather versions

Choose the piping in gros grain, available in all the colors on the sample board, for both fabric and leather covers

The overall dimensions of the armrest and backrest are indicative

SECTIONAL SOFAS

## TECHNICAL DRAWINGS | ROMEO



SECTIONAL SOFAS

## COMPOSITIONS | ROMEO

0255XA



N.1 COD.0255A5 - SOFA CM.300 x95

 $\rm N.4~COD.025596$  - CUSHION WITH ROLL CM.73  $\rm x63$ 

N.1 COD.0255D1 - TERMINAL UNIT L CM.170 x95

N.3 COD.025598 - CUSHION CM.52 x48

0255XB



N.1 COD.025517 - END UNIT L CM.278 x105 N.1 COD.0255C7 - LONG CORNER L CM.95 x278

N.5 COD.025596 - CUSHION WITH ROLL CM.73 x63

N.3 COD.025598 - CUSHION CM.52 x48

SECTIONAL SOFAS