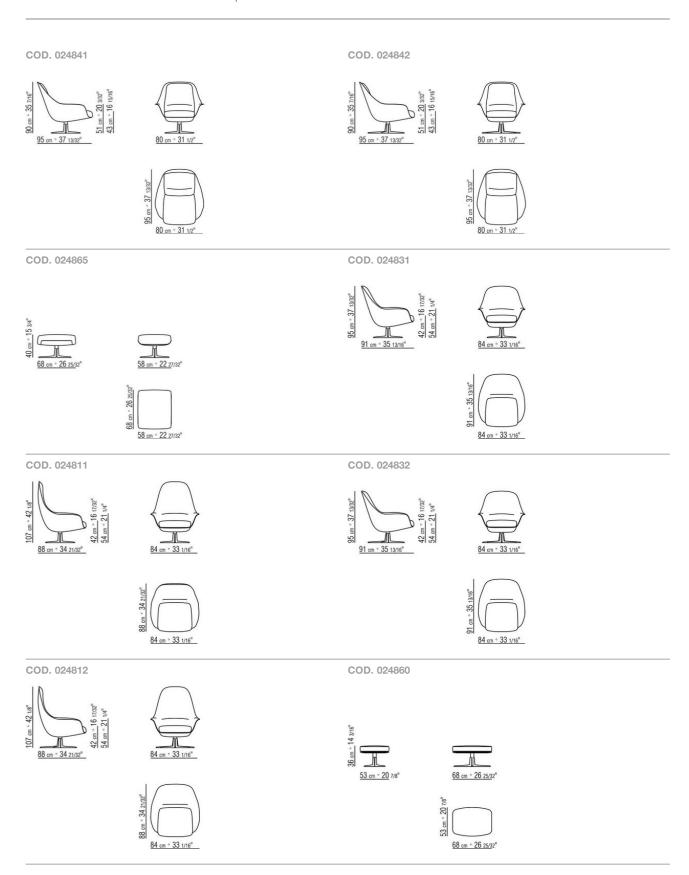

ish. Rests on pads made of thermoplastic material **Upholstery** is removable in both the fabric and leather versions

#### **ARMCHAIRS**

Frame in rigid polyurethane upholstered in cowhide in the following colors: grey 5003, dark brown 5004, extra dark brown 5013, black 5005, olive 5006, russian red 5008, sand 5001 or tobacco 5015; or, in suede: dark brown 6004, black 6005, olive 6003 or sand 6001

Seat / backrest cushions in sterilized goose down (assopiuma certified, Gold Label) with insert in crushproof material Base with swivel system, in cast aluminum with satin, chrome, black chrome, burnished or glossy anthracite finish. Rests on pads made of thermoplastic material Cushion upholstery is removable in both the fabric and leather versions

armchairs 2

### TECHNICAL DRAWINGS | SVEVA



ARMCHAIRS

## TECHNICAL DRAWINGS | SVEVA



ARMCHAIRS