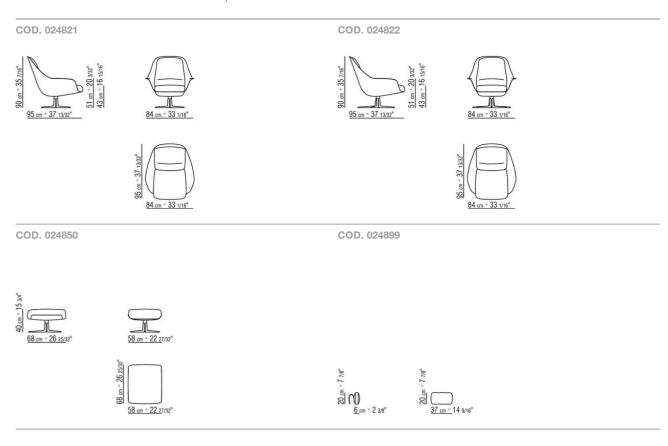

erial **Upholstery** is removable in both the fabric and leather versions

#### **ARMCHAIRS**

Frame in rigid polyurethane upholstered in cowhide in the following colors: grey 5003, dark brown 5004, extra dark brown 5013, black 5005, olive 5006, russian red 5008, sand 5001 or tobacco 5015; or, in suede: dark brown 6004, black 6005, olive 6003 or sand 6001

Seat / backrest cushions in sterilized goose down (assopiuma certified, Gold Label) with insert in crushproof material Base with swivel system, in cast aluminum with satin, chrome, black chrome, burnished or glossy anthracite finish. Rests on pads made of thermoplastic material Cushion upholstery is removable in both the fabric and leather versions

armchairs 2

### TECHNICAL DRAWINGS | SVEVA



ARMCHAIRS

## TECHNICAL DRAWINGS | SVEVA



ARMCHAIRS