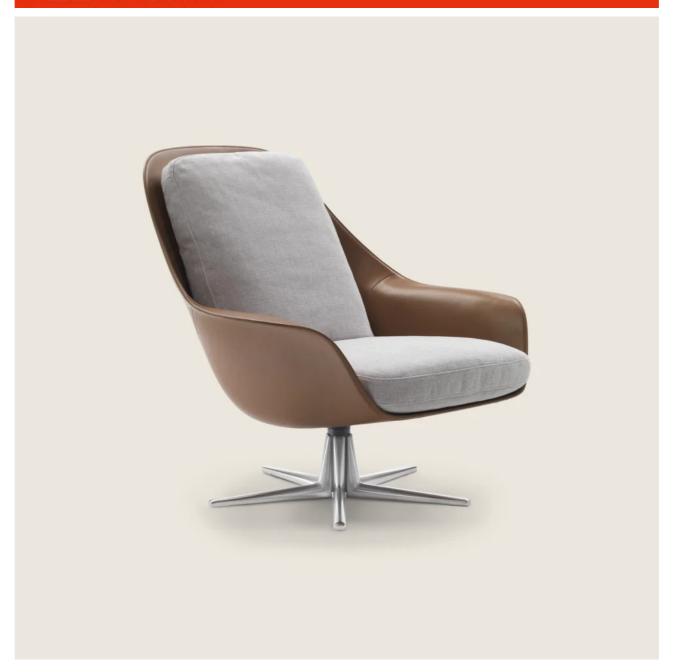

### SVEVA | 2018

#### SVEVA LIGHT

Structure in rigid molded polyurethane with glossy lacquer finish in these colors: white 4570, terracotta 4580, forest green 4565, aquamarine 4560 and black 4550

Swivel base 4/5 spokes with 360-degree swivel; in cast aluminum with satin, chrome, black chrome, burnished or glossy anthracite finish; the ottoman has a stationary base with 4 spokes. Feet rest on tips made of thermoplastic material

**Armchair cushions** in sterilized goose down (Assopiuma certified, gold label) with insert in crushproof material

Ottoman cushion in sterilized goose down (Assopiuma certified, gold label)

Seat/backrest/ottoman cushion upholstery is removable in both the fabric and leather versions

#### SVEVA SOFT

**Frame** padded with patented material including various combinations of patented material

**Seat cushion** in sterilized goose down (assopiuma certified, Gold Label) with

insert in crushproof material

Base with swivel system, in cast aluminum with satin, chrome, black chrome, burnished or glossy anthracite finish. Rests on pads made of thermoplastic material **Upholstery** is removable in both the fabric and leather versions

#### **ARMCHAIRS**

Frame in rigid polyurethane upholstered in cowhide in the following colors: grey 5003, dark brown 5004, extra dark brown 5013, black 5005, olive 5006, russian red 5008, sand 5001 or tobacco 5015; or, in suede: dark brown 6004, black 6005, olive 6003 or sand 6001

Seat / backrest cushions in sterilized goose down (assopiuma certified, Gold Label) with insert in crushproof material Base with swivel system, in cast aluminum with satin, chrome, black chrome, burnished or glossy anthracite finish. Rests on pads made of thermoplastic material Cushion upholstery is removable in both the fabric and leather versions