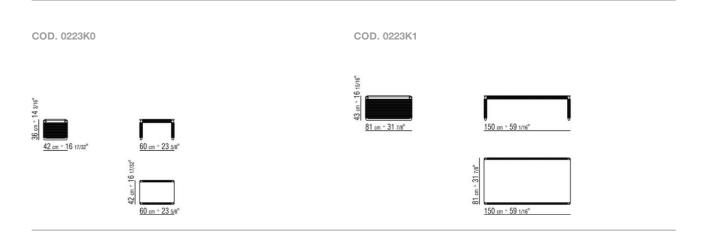

## TINDARI OUTDOOR ANTONIO CITTERIO 2019

**COFFEE AND SIDE TABLES** 

## TINDARI OUTDOOR | ANTONIO CITTERIO | 2019

Structure in epoxy-powder-coated aluminum in white 100, wine red 405, khaki green 705, burnished, grey or with embossed lacquered finish in white 300, sand 310, brick 320 and sage green 330; or in woven extruded pvc with nylon core in anthracite 7005, bordeaux 7002, white 7007, cream 7001, brown 7004, green

7006; or with polypropylene cord in sand 8001, anthracite 8005, bordeaux 8002, green 8006, white 8007, brown 8004 **Top** in the following types of stone: lava stone, porphyry, cardoso, beola argentata **Cover** in waterproof material; the cover is upon request, with upcharge

COFFEE AND SIDE TABLES

## TECHNICAL DRAWINGS | TINDARI OUTDOOR



COFFEE AND SIDE TABLES