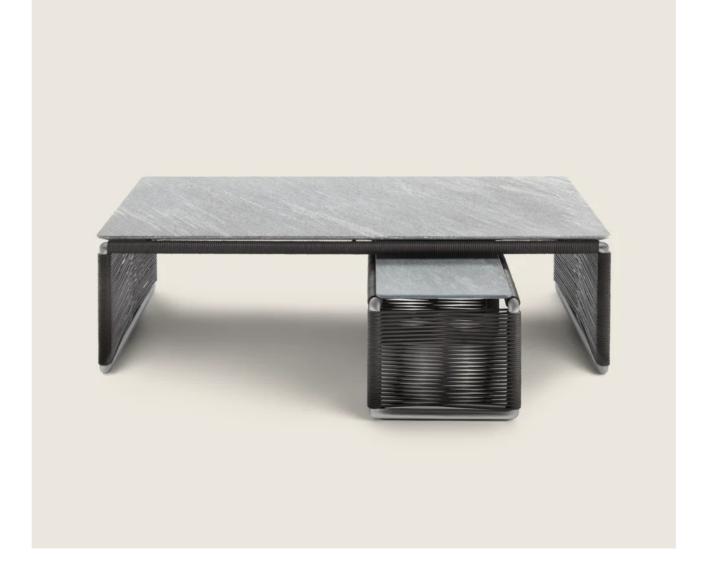

## TINDARI OUTDOOR | ANTONIO CITTERIO | 2019

Structure in epoxy-powder-coated aluminum in white 100, wine red 405, khaki green 705, burnished, grey or with embossed lacquered finish in white 300, sand 310, brick 320 and sage green 330; or in woven extruded pvc with nylon core in anthracite 7005, bordeaux 7002, white 7007, cream 7001, brown 7004, green

7006; or with polypropylene cord in sand 8001, anthracite 8005, bordeaux 8002, green 8006, white 8007, brown 8004 **Top** in the following types of stone: lava stone, porphyry, cardoso, beola argentata **Cover** in waterproof material; the cover is upon request, with upcharge