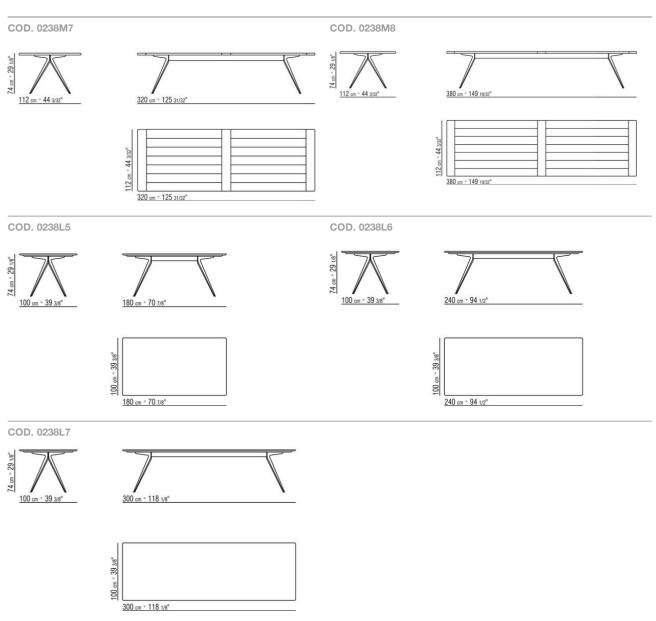

9

#### **TABLE**

Structure in metal and aluminum matt brushed or with epoxy powder-coat finish in the following colors: white 100, wine red 405, khaki green 705, burnished; or with embossed lacquered finish in white 300, sand 310, brick 320 and sage green 330. Rests on tips made of thermoplastic material. Upon request, aluminum tips for use on soft surfaces

**Top** in the following types of stone: lava stone, porphyry, pietra del cardoso, beola argentata

Top for codes 238L1, 238L2, 238L3, 238L4, 238M1, 238M3, 238M5, 238M6, 238M7, 238M8 in solid iroko with natural, stained grey, stained brown, lacquered white finish

**Cover** in waterproof material; cover is upon request, with upcharge

TABLES 2

## TECHNICAL DRAWINGS | ZEFIRO OUTDOOR



TABLES

## TECHNICAL DRAWINGS | ZEFIRO OUTDOOR



TABLES