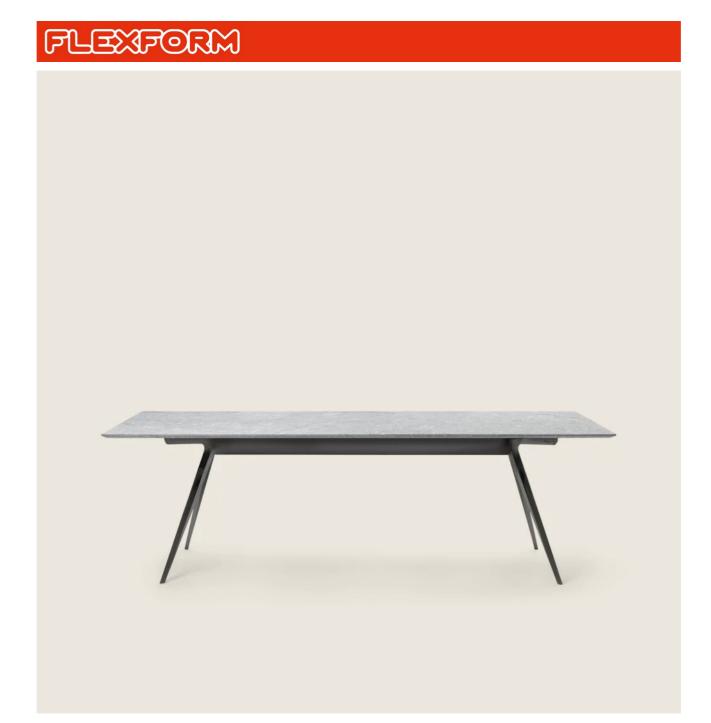

#### **TABLE**

Structure in metal and aluminum matt brushed or with epoxy powder-coat finish in the following colors: white 100, wine red 405, khaki green 705, burnished; or with embossed lacquered finish in white 300, sand 310, brick 320 and sage green 330. Rests on tips made of thermoplastic material. Upon request, aluminum tips for use on soft surfaces

**Top** in the following types of stone: lava stone, porphyry, pietra del cardoso, beola argentata

Top for codes 238L1, 238L2, 238L3, 238L4, 238M1, 238M3, 238M5, 238M6, 238M7, 238M8 in solid iroko with natural, stained grey, stained brown, lacquered white finish

**Cover** in waterproof material; cover is upon request, with upcharge

TABLES 2