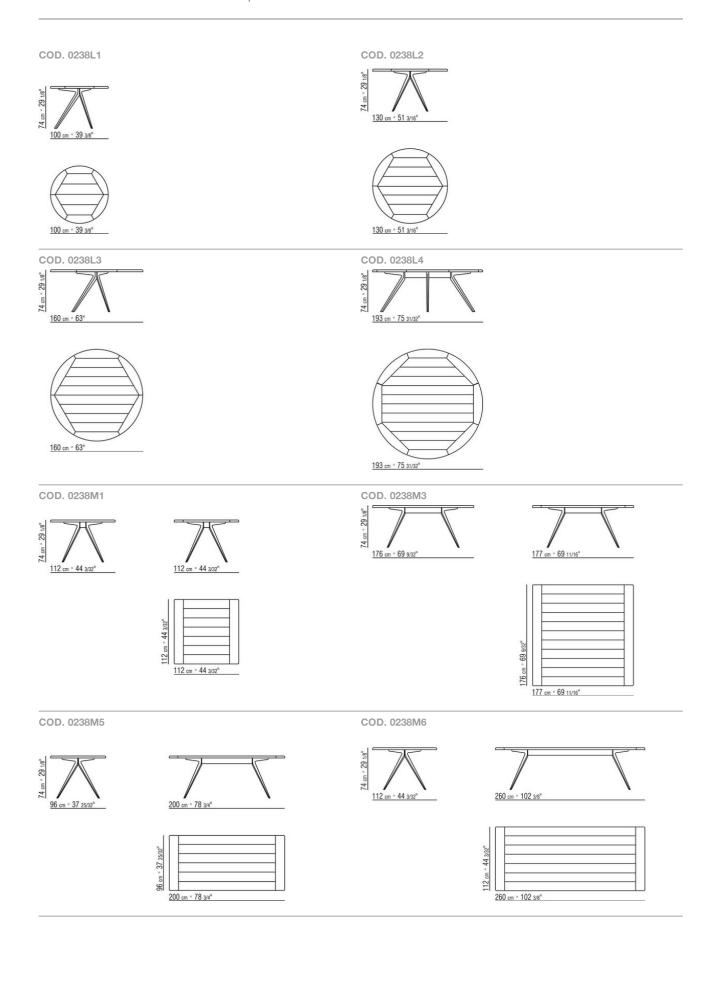

ABLES

### ZEFIRO OUTDOOR | ANTONIO CITTERIO | 2019

#### **TABLE**

Structure in metal and aluminum matt brushed or with epoxy powder-coat finish in the following colors: white 100, wine red 405, khaki green 705, burnished; or with embossed lacquered finish in white 300, sand 310, brick 320 and sage green 330. Rests on tips made of thermoplastic material. Upon request, aluminum tips for use on soft surfaces

**Top** in the following types of stone: lava stone, porphyry, pietra del cardoso, beola argentata

Top for codes 238L1, 238L2, 238L3, 238L4, 238M1, 238M3, 238M5, 238M6, 238M7, 238M8 in solid iroko with natural, stained grey, stained brown, lacquered white finish

**Cover** in waterproof material; cover is upon request, with upcharge

TABLES 2

## TECHNICAL DRAWINGS | ZEFIRO OUTDOOR



TABLES

## TECHNICAL DRAWINGS | ZEFIRO OUTDOOR



TABLES