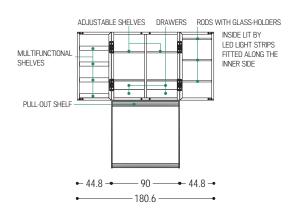

Multifunctional storage unit in blockboard with double doors and drawers in solid wood assembled with dovetail joints, characterized by a structure in iron. The unit and the interior accessories are designed to meet storage and functional needs: depending on the version (RESERVE, STORAGE or VANITY) it is conceived to organize wine and spirit bottles and cigars, dishes and glasses or cosmetics, perfumes, jewels and various accessories. The doors are also conceived as containers and between the unit and the lower structure there is a useful pull-out shelf. The inside is illuminated by LED strips along the inner side or in the top, activated automatically via sensors when the doors are opened.

| CODE                | SIZE                        | HANDLE, PROFILE AND BASE | A1 | A2 | A4 |
|---------------------|-----------------------------|--------------------------|----|----|----|
| CAMBUSA_FLY RESERVE | W.90/180,6 x D.52,2 x H.180 | B2                       | •  | •  | •  |
|                     |                             | В3                       | •  | •  | •  |
| CAMBUSA_FLY_STORAGE | W.90/180,6 x D.52,2 x H.180 | B2                       | •  | •  | •  |
|                     |                             | В3                       |    | •  | •  |
| CAMBUSA_FLY_VANITY  | W.90/180,6 x D.52,2 x H.180 | B2                       |    | •  | •  |
|                     |                             | B3                       | •  | •  | •  |