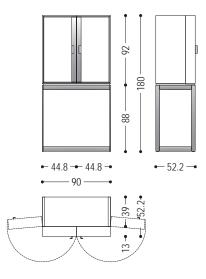

| CODE                | SIZE                        | HANDLE, PROFILE AND BASE | A1 | A2 | A4 |
|---------------------|-----------------------------|--------------------------|----|----|----|
| CAMBUSA_FLY RESERVE | W.90/180,6 x D.52,2 x H.180 | B2                       | •  | •  | •  |
|                     |                             | В3                       | •  | •  | •  |
| CAMBUSA_FLY_STORAGE | W.90/180,6 x D.52,2 x H.180 | B2                       | •  | •  | •  |
|                     |                             | В3                       |    | •  | •  |
| CAMBUSA_FLY_VANITY  | W.90/180,6 x D.52,2 x H.180 | B2                       |    | •  | •  |
|                     |                             | B3                       | •  | •  | •  |