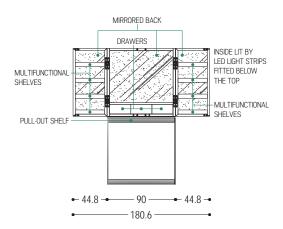

Multifunctional storage unit in blockboard with double doors and drawers in solid wood assembled with dovetail joints, characterized by a structure in iron. The unit and the interior accessories are designed to meet storage and functional needs: depending on the version (RESERVE, STORAGE or VANITY) it is conceived to organize wine and spirit bottles and cigars, dishes and glasses or cosmetics, perfumes, jewels and various accessories. The doors are also conceived as containers and between the unit and the lower structure there is a useful pull-out shelf. The inside is illuminated by LED strips along the inner side or in the top, activated automatically via sensors when the doors are opened.

#### CAMBUSA FLY STORAGE