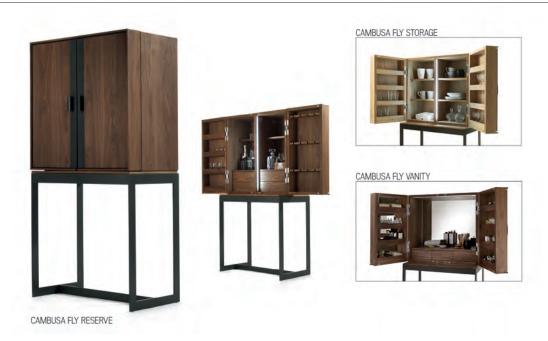

Multifunctional storage unit in blockboard with double doors and drawers in solid wood assembled with dovetail joints, characterized by a structure in iron. The unit and the interior accessories are designed to meet storage and functional needs: depending on the version (RESERVE, STORAGE or VANITY) it is conceived to organize wine and spirit bottles and cigars, dishes and glasses or cosmetics, perfumes, jewels and various accessories. The doors are also conceived as containers and between the unit and the lower structure there is a useful pull-out shelf. The inside is illuminated by LED strips along the inner side or in the top, activated automatically via sensors when the doors are opened.

#### CAMBUSA FLY RESERVE

#### CAMBUSA FLY STORAGE

#### CAMBUSA FLY VANITY