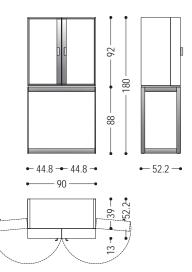

| CODE                | SIZE                        | HANDLE, PROFILE AND BASE | A1 | A2 | A4 |
|---------------------|-----------------------------|--------------------------|----|----|----|
| CAMBUSA_FLY RESERVE | W.90/180,6 x D.52,2 x H.180 | B2                       | •  | •  | •  |
|                     |                             | В3                       | •  | •  | •  |
| CAMBUSA_FLY_STORAGE | W.90/180,6 x D.52,2 x H.180 | B2                       | •  | •  | •  |
|                     |                             | В3                       |    | •  | •  |
| CAMBUSA_FLY_VANITY  | W.90/180,6 x D.52,2 x H.180 | B2                       |    | •  | •  |
|                     |                             | B3                       | •  | •  | •  |