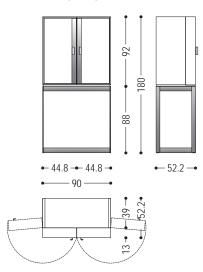

| CODE                | SIZE                        | HANDLE, PROFILE AND BASE | A1 | A2 | A4 |
|---------------------|-----------------------------|--------------------------|----|----|----|
| CAMBUSA_FLY RESERVE | W.90/180,6 x D.52,2 x H.180 | B2                       | •  | •  | •  |
|                     |                             | В3                       | •  | •  | •  |
| CAMBUSA_FLY_STORAGE | W.90/180,6 x D.52,2 x H.180 | B2                       | •  | •  | •  |
|                     |                             | В3                       |    | •  | •  |
| CAMBUSA_FLY_VANITY  | W.90/180,6 x D.52,2 x H.180 | B2                       |    | •  | •  |
|                     |                             | B3                       | •  | •  | •  |