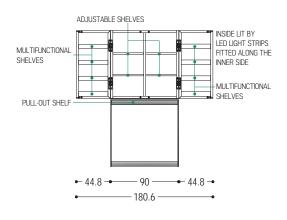

Multifunctional storage unit in blockboard with double doors and drawers in solid wood assembled with dovetail joints, characterized by a structure in iron. The unit and the interior accessories are designed to meet storage and functional needs: depending on the version (RESERVE, STORAGE or VANITY) it is conceived to organize wine and spirit bottles and cigars, dishes and glasses or cosmetics, perfumes, jewels and various accessories. The doors are also conceived as containers and between the unit and the lower structure there is a useful pull-out shelf. The inside is illuminated by LED strips along the inner side or in the top, activated automatically via sensors when the doors are opened.

#### CAMBUSA FLY RESERVE