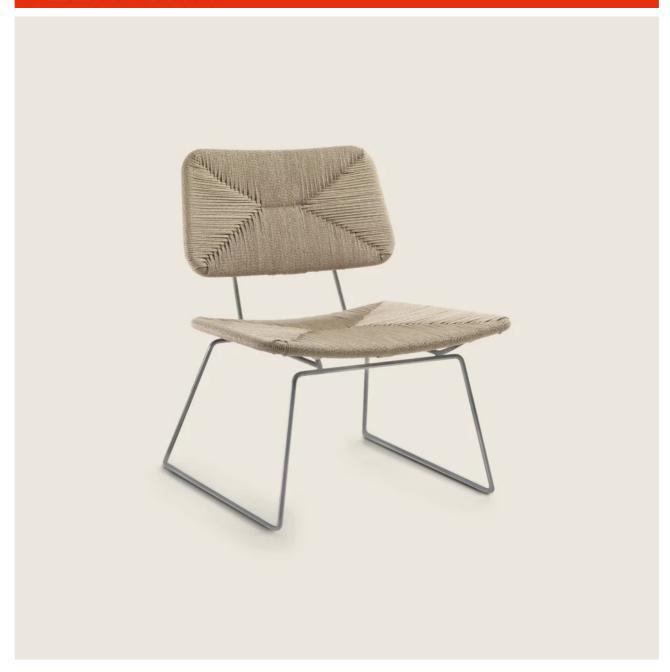

#### **ECHOES**

**Structure** in metal with burnished or glossy anthracite finish, in white 100 or with matte lacquered finish in sand 610, green 630, brick 620 or white 160

Finish plus version structure in metal with satin, chrome or black chrome finish

Armrest in metal with burnished, glossy anthracite, white 100 finish or with matte lacquered finish in sand 610, green 630, brick 620 or white 160. With wood insert in the following: canaletto walnut with natural finish, or stained canaletto walnut extra or in ash with natural finish or stained walnut, teak, wenge, ebony or brown

Seat / backrest in metal with woven twisted paper rush cord; or, in pure cellulose paper cord, in natural 4002 or anthracite 4005 color

**Armchair seat cushion** in polyurethane foam and polyester fiber. Upon request, with upcharge

**Seat cushion upholstery** is removable in both the fabric and leather versions

**Feet** rest on tips made of thermoplastic material