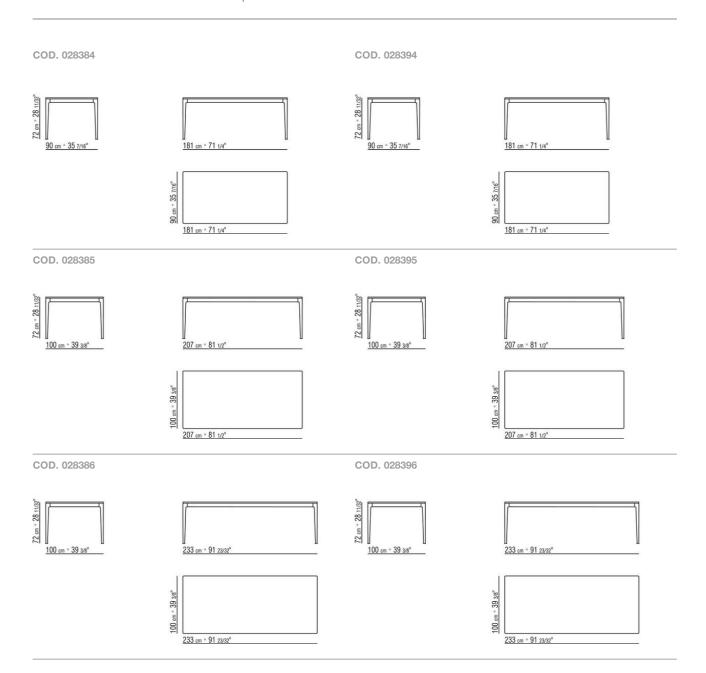

ite aluminum

Finish plus version structure in aluminum with satin, chrome or black chrome finish Top in the following types of marble polished calacatta gold, matt calacatta gold, polished white carrara, polished nero marquina, polished emperador, matt emperador, polished emperador light, polished marron damasco, matt marron damasco, polished grey stardust, matt

grey stardust. Or in wood veneer: canaletto walnut natural or stained extra; or ashwood natural, stained walnut, teak, wenge, ebony or brown

Legs in cast aluminum with burnished or glossy anthracite finish. Feet rest on tips made of thermoplastic material

Finish plus version legs in cast aluminum with satin, chrome or black chrome finish. Feet rest on tips made of thermoplastic material

TABLES 2

## TECHNICAL DRAWINGS | PICO



TABLES