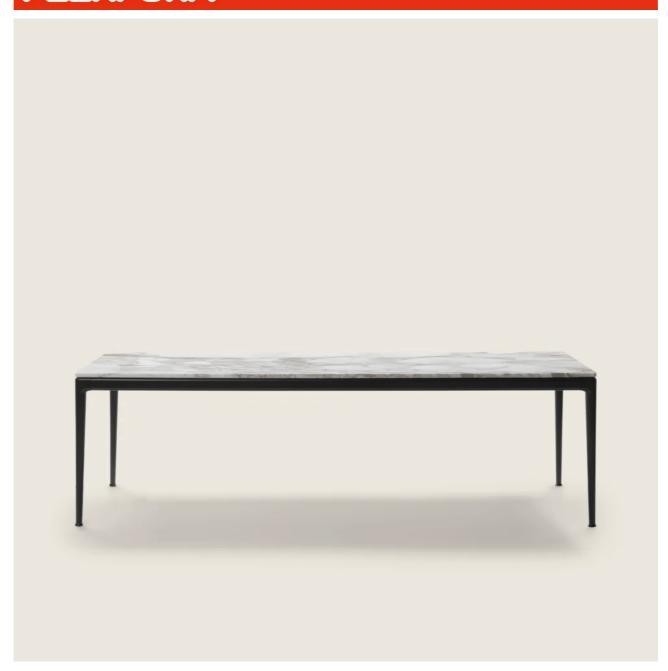

## **TABLE**

**Structure** in burnished or glossy anthracite aluminum

Finish plus version structure in aluminum with satin, chrome or black chrome finish Top in the following types of marble polished calacatta gold, matt calacatta gold, polished white carrara, polished nero marquina, polished emperador, matt emperador, polished emperador light, polished marron damasco, matt marron damasco, polished grey stardust, matt

grey stardust. Or in wood veneer: canaletto walnut natural or stained extra; or ashwood natural, stained walnut, teak, wenge, ebony or brown

Legs in cast aluminum with burnished or glossy anthracite finish. Feet rest on tips made of thermoplastic material

Finish plus version legs in cast aluminum with satin, chrome or black chrome finish. Feet rest on tips made of thermoplastic material

TABLES 2