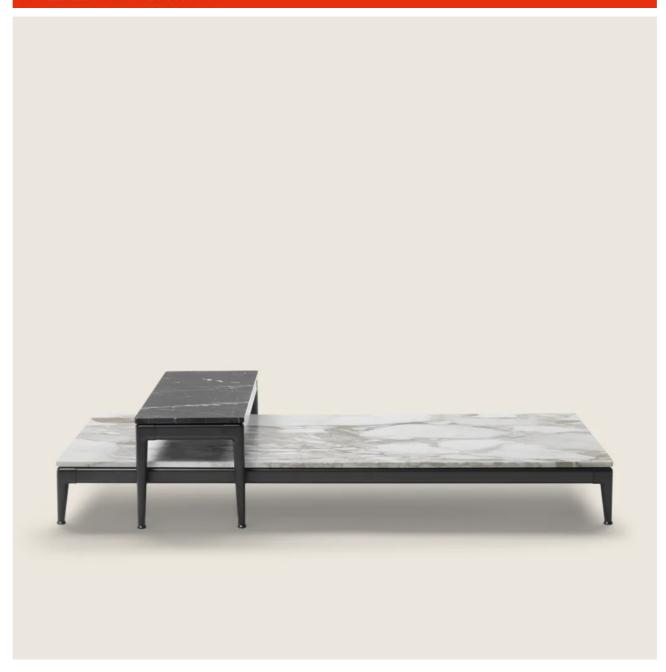

## SMALL TABLE

**Structure** in burnished or glossy anthracite aluminum

Finish plus version structure in aluminum with satin, chrome or black chrome finish Top in the following types of marble polished calacatta gold, matt calacatta gold, polished white carrara, polished nero marquina, polished emperador, matt emperador, polished emperador light, polished marron damasco, matt marron damasco, polished grey stardust, matt

grey stardust. Or in wood veneer: canaletto walnut natural or stained extra; or ashwood natural, stained walnut, teak, wenge, ebony or brown

Legs in cast aluminum with burnished or glossy anthracite finish. Feet rest on tips made of thermoplastic material

Finish plus version legs in cast aluminum with satin, chrome or black chrome finish. Feet rest on tips made of thermoplastic material

COFFEE AND SIDE TABLES