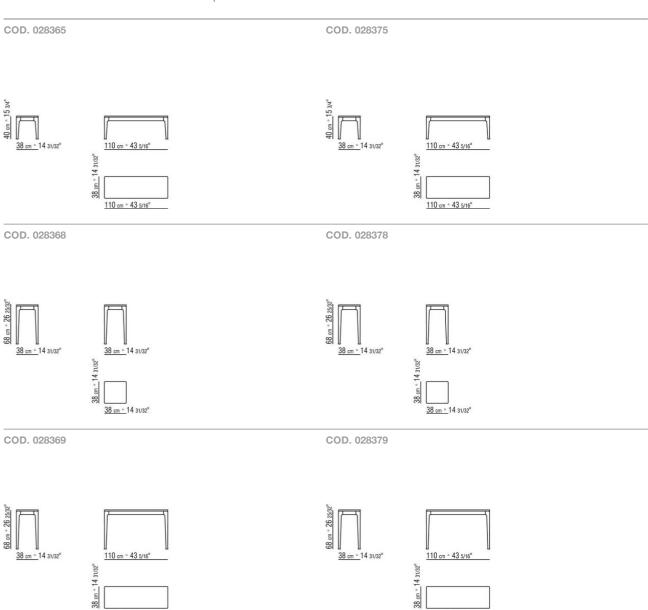

## TECHNICAL DRAWINGS | PICO

110 cm ° 43 5/16"

110 cm ° 43 5/16"

COFFEE AND SIDE TABLES