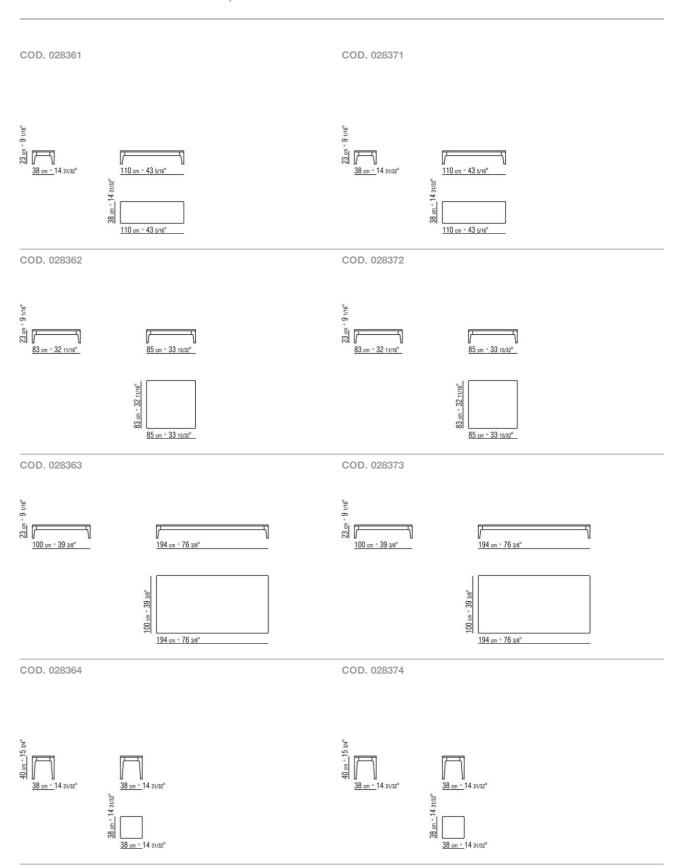

Finish plus version structure in aluminum with satin, chrome or black chrome finish Top in the following types of marble polished calacatta gold, matt calacatta gold, polished white carrara, polished nero marquina, polished emperador, matt emperador, polished emperador light, polished marron damasco, matt marron damasco, polished grey stardust, matt

grey stardust. Or in wood veneer: canaletto walnut natural or stained extra; or ashwood natural, stained walnut, teak, wenge, ebony or brown

Legs in cast aluminum with burnished or glossy anthracite finish. Feet rest on tips made of thermoplastic material

Finish plus version legs in cast aluminum with satin, chrome or black chrome finish. Feet rest on tips made of thermoplastic material

COFFEE AND SIDE TABLES

## TECHNICAL DRAWINGS | PICO



COFFEE AND SIDE TABLES

## TECHNICAL DRAWINGS | PICO

110 cm ° 43 5/16"



110 cm ° 43 5/16"

COFFEE AND SIDE TABLES