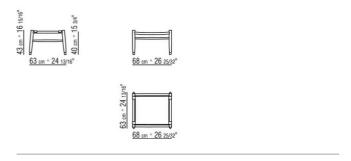

## **COFFEE TABLE**

Structure in solid canaletto walnut with natural finish, or stained canaletto walnut extra; or in solid ash with stained walnut finish, stained teak, wenge, ebony or brown

**Top** in in the following types of marble: polished calacatta gold, matt calacatta gold, polished white carrara, polished nero marquina, polished emperador, matt emperador, polished emperador light,

polished marron damasco, matt marron damasco, polished grey stardust, matt grey stardust.

Metal supports clad in cowhide in the following colors: dark brown 5004, black 5005 and tobacco 5015

Feet in die-cast zama with satin, chrome, burnished, black chrome, glossy anthracite finish. Rests on tips made of thermoplastic material