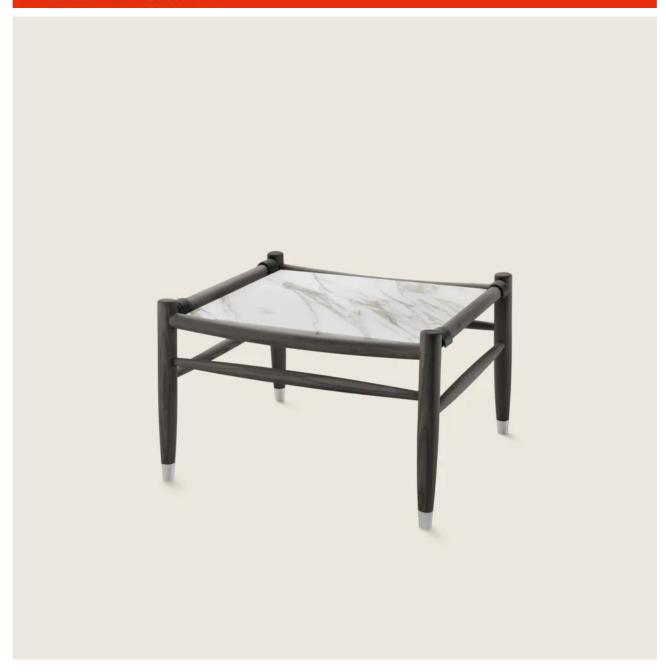

## **COFFEE TABLE**

Structure in solid canaletto walnut with natural finish, or stained canaletto walnut extra; or in solid ash with stained walnut finish, stained teak, wenge, ebony or brown

**Top** in in the following types of marble: polished calacatta gold, matt calacatta gold, polished white carrara, polished nero marquina, polished emperador, matt emperador, polished emperador light,

polished marron damasco, matt marron damasco, polished grey stardust, matt grey stardust.

Metal supports clad in cowhide in the following colors: dark brown 5004, black 5005 and tobacco 5015

Feet in die-cast zama with satin, chrome, burnished, black chrome, glossy anthracite finish. Rests on tips made of thermoplastic material