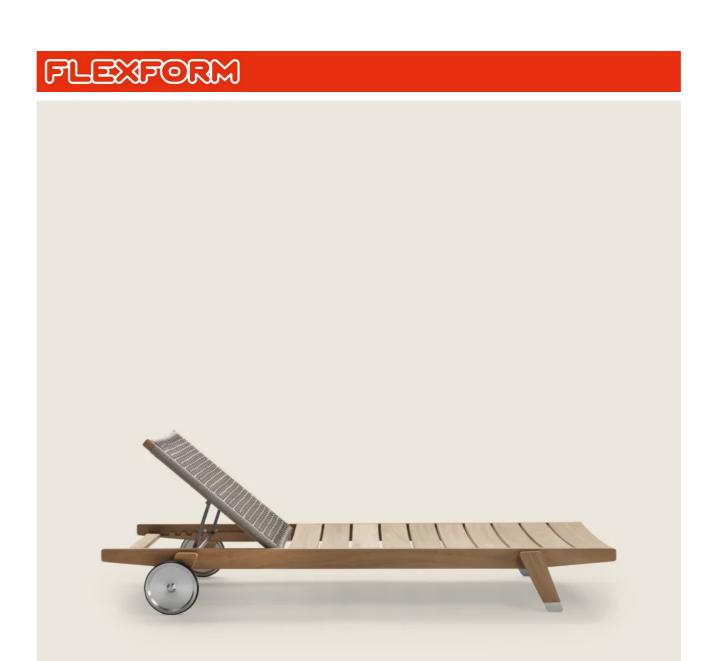

## HORA SEXTA | 2020

**Structure** in solid iroko wood with natural or stained grey finish

Reclinable backrest in 316 stainless steel and solid iroko wood with natural finish, stained grey, stained brown. The backrest is in woven polypropylene cord in the following colors sand 8001, anthracite 8005, bordeaux 8002, green 8006, white 8007, brown 8004; or in matt polypropylene cord in natural 8102, ice 8103, anthracite 8105 or straw 8101 color. Backrest recliner system in electropolished 316 stainless steel Seat/backrest cushion in polyester fiber with insert in single-density crushproof material, covered in water-repellent fabric. Upon request, with upcharge

Feet in die-cast zama with matt brushed, burnished finish or with embossed lacquered finish in white 300, sand 310, brick 320 and sage green 330. Feet rest on tips made of thermoplastic material Castors in cast aluminum with matt brushed, burnished finish or with embossed lacquered finish in white 300, sand 310, brick 320 and sage green 330; profile in grey thermoplastic material Seat cushion upholstery in removable fabric

Upholstery piping tailoring includes grosgrain piping that can be crafted in all the colors on the sample board

Cover in waterproof material; cover is upon request, with upcharge

DAYBEDS