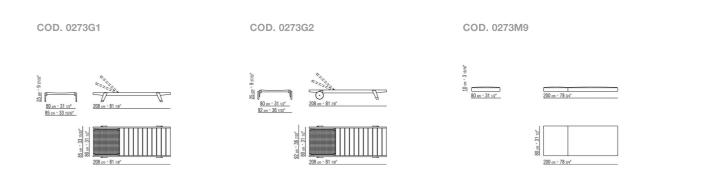

est cushion in polyester fiber with insert in single-density crushproof material, covered in water-repellent fabric. Upon request, with upcharge

Feet in die-cast zama with matt brushed, burnished finish or with embossed lacquered finish in white 300, sand 310, brick 320 and sage green 330. Feet rest on tips made of thermoplastic material Castors in cast aluminum with matt brushed, burnished finish or with embossed lacquered finish in white 300, sand 310, brick 320 and sage green 330; profile in grey thermoplastic material Seat cushion upholstery in removable fabric

Upholstery piping tailoring includes grosgrain piping that can be crafted in all the colors on the sample board

Cover in waterproof material; cover is upon request, with upcharge

DAYBEDS

## TECHNICAL DRAWINGS | HORA SEXTA



DAYBEDS