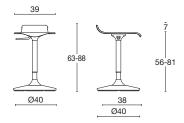

## Task stool

Innovative multipurpose stool, ideal for active and short-term sitting thanks to the swinging base. Round base with central black epoxy powder coated metal column black, with gas lift, as well as non-slip base; shaped upholstered plywood seat with polyurethane foam.