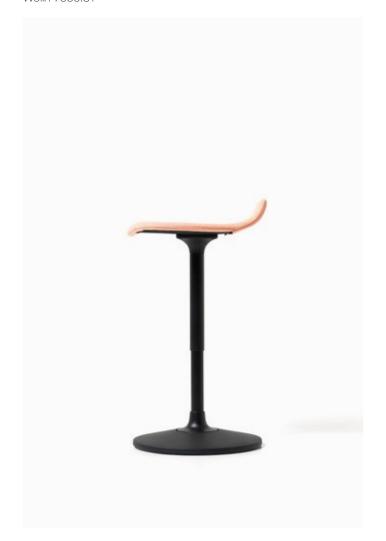

The OBLÒ stool is an unprecedented yet efficient alternative to the classic office chair. Its ergonomic seat has complete freedom of movement while the clean and sophisticated base remains still and acts as the pivot for the swing. The dynamic nature of Oblò allows the user to keep her or himself in swing with the body, as well as with the mind, when seated at a desk.

## Task stool

Innovative multipurpose stool, ideal for active and short-term sitting thanks to the swinging base. Round base with central black epoxy powder coated metal column black, with gas lift, as well as non-slip base; shaped upholstered plywood seat with polyurethane foam.