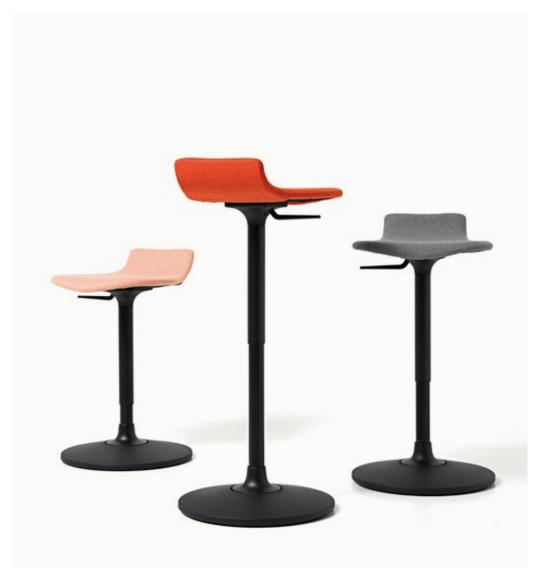

The OBLÒ stool is an unprecedented yet efficient alternative to the classic office chair. Its ergonomic seat has complete freedom of movement while the clean and sophisticated base remains still and acts as the pivot for the swing. The dynamic nature of Oblò allows the user to keep her or himself in swing with the body, as well as with the mind, when seated at a desk.

## Task stool

Innovative multipurpose stool, ideal for active and short-term sitting thanks to the swinging base. Round base with central black epoxy powder coated metal column black, with gas lift, as well as non-slip base; shaped upholstered plywood seat with polyurethane foam.