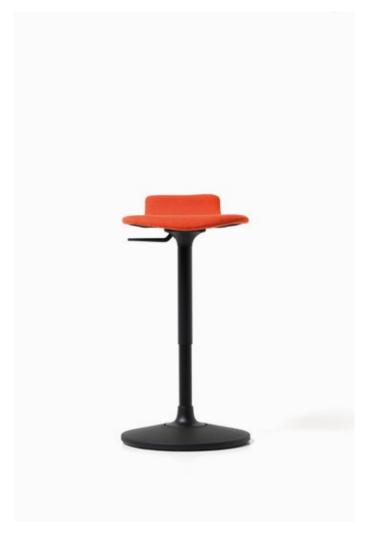

The OBLÒ stool is an unprecedented yet efficient alternative to the classic office chair. Its ergonomic seat has complete freedom of movement while the clean and sophisticated base remains still and acts as the pivot for the swing. The dynamic nature of Oblò allows the user to keep her or himself in swing with the body, as well as with the mind, when seated at a desk.

## Task stool

Innovative multipurpose stool, ideal for active and short-term sitting thanks to the swinging base. Round base with central black epoxy powder coated metal column black, with gas lift, as well as non-slip base; shaped upholstered plywood seat with polyurethane foam.