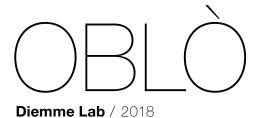

The OBLÒ stool is an unprecedented yet efficient alternative to the classic office chair. Its ergonomic seat has complete freedom of movement while the clean and sophisticated base remains still and acts as the pivot for the swing. The dynamic nature of Oblò allows the user to keep her or himself in swing with the body, as well as with the mind, when seated at a desk.

## Task stool

Innovative multipurpose stool, ideal for active and short-term sitting thanks to the swinging base. Round base with central black epoxy powder coated metal column black, with gas lift, as well as non-slip base; shaped upholstered plywood seat with polyurethane foam.