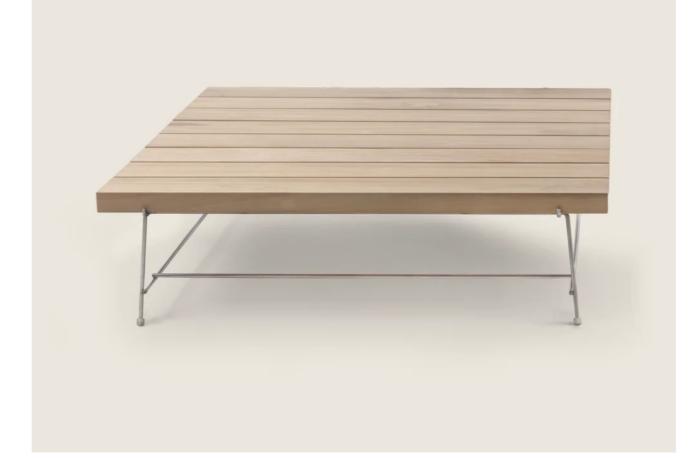

## SMALL TABLE

Structure in electropolished 316 stainless steel; or, with epoxy powder-coat finish in white 100, wine red 405, or khaki green 705; burnished; or with embossed lacquered finish in white 300, sand 310, brick 320 and sage green 330 Top in solid iroko wood in natural finish, stained grey, stained brown, lacquered white or in the following types of stone: porphyry, cardoso, lava, beola argentata. The measure 300x105 is not available with stone top

Feet rest on tips made of thermoplastic material

**Cover** in waterproof material; cover is upon request, with upcharge