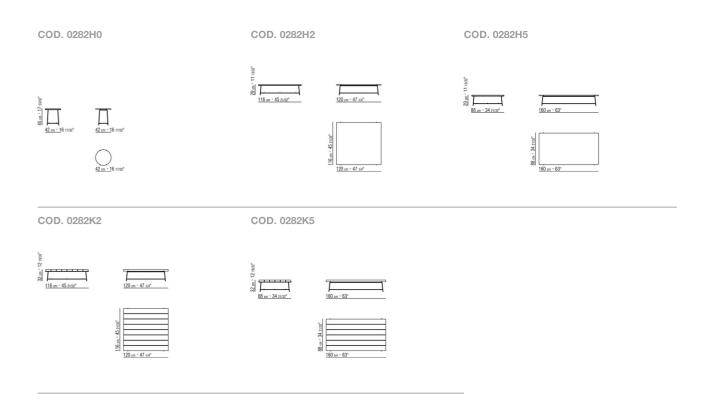

## FLEXFORM



ANY DAY OUTDOOR CHRISTOPHE PILLET 2020 COFFEE AND SIDE TABLES

## ANY DAY OUTDOOR | CHRISTOPHE PILLET | 2020

## SMALL TABLE

Structure in electropolished 316 stainless steel; or, with epoxy powder-coat finish in white 100, wine red 405, or khaki green 705; burnished; or with embossed lacquered finish in white 300, sand 310, brick 320 and sage green 330 Top in solid iroko wood in natural finish, stained grey, stained brown, lacquered white or in the following types of stone: porphyry, cardoso, lava, beola argentata. The measure 300x105 is not available with stone top

Feet rest on tips made of thermoplastic material

**Cover** in waterproof material; cover is upon request, with upcharge

## TECHNICAL DRAWINGS | ANY DAY OUTDOOR