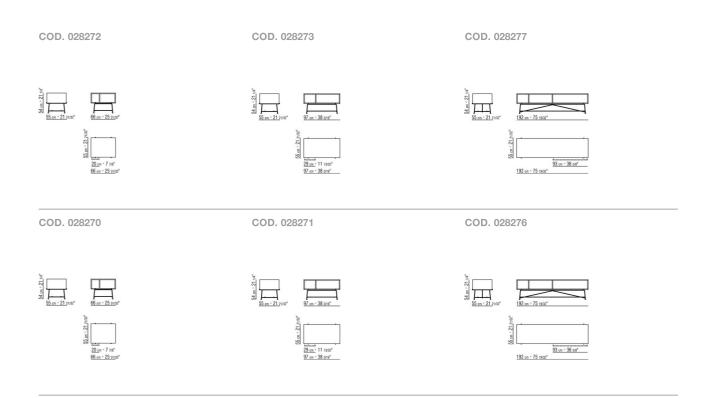

## 



ANY DAY CHRISTOPHE PILLET 2020 BOOKSHELVES/CABINETS

## ANY DAY | CHRISTOPHE PILLET | 2020

## CABINET

Structure with drawers in canaletto walnut veneer with natural finish, or stained canaletto walnut extra; or in ash veneer with natural finish or stained walnut, teak, wenge, ebony or brown Base in metal with burnished, glossy anthracite finish, or in white 100; or with matte lacquered finish in sand 610, sage green 630, brick 620, white 160, black 900, terracotta 625, forest green 635. Rests on tips made of thermoplastic material **Finish plus version base** in metal with satin, chrome, black chrome. Rests on tips made of thermoplastic material

## TECHNICAL DRAWINGS | ANY DAY