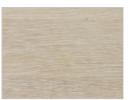

. .

oak without knots pigmented: white milk

oak without knots pigmented: total black

oak with knots pigmented: white milk

oak with knots pigmented: total black

Δ7

cedarwood