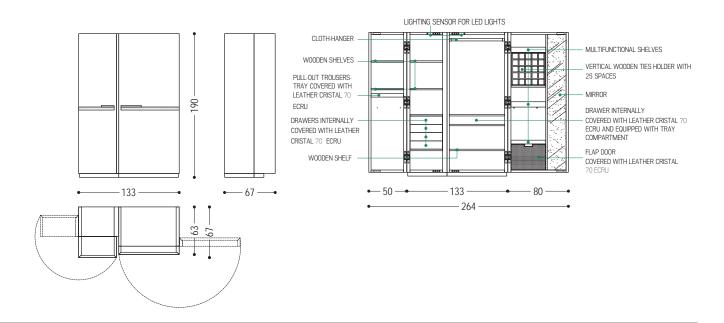

#### STANDARD INTERNAL FITTING: SEE TECHNICAL DRAWING

| CODE   | SIZE                        | HANDLES | A1 | A2 | A4 | A7 |
|--------|-----------------------------|---------|----|----|----|----|
| NUIT 1 | W.133/264 x D.63/67 x H.190 | B2      |    | •  | •  | •  |
|        |                             | В3      |    | •  |    |    |