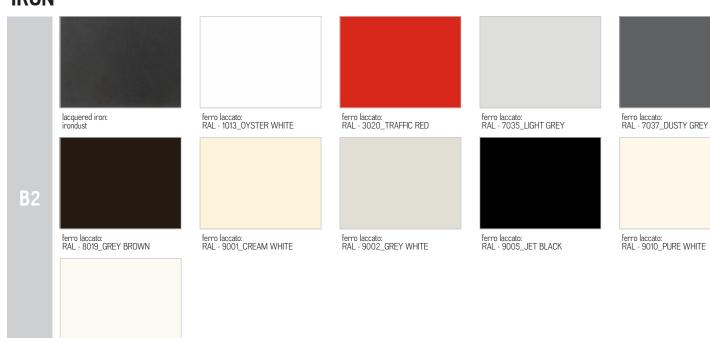

A7: cedar

**B2:** lacquered iron: irondust, RAL (only selected colours)

B3: lacquered iron matt brushed effect: aged bronze, stainless steel, titanium

#### **IRON**

В3

ferro laccato: RAL - 9016\_TRAFFIC WHITE

lacquered iron, matt brushed effect: aged bronze

lacquered iron, matt brushed effect: stainless steel

lacquered iron, matt brushed effect: titanium