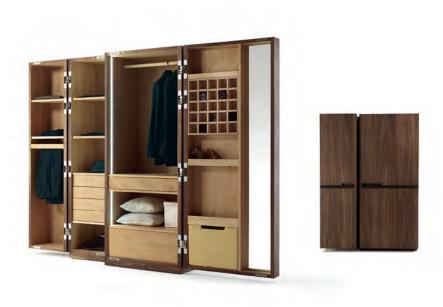

Wardrobe in blockboard and solid wood, with asymmetrical doors with completely smooth fronts and metal handle. Modern reinterpretation of the traditional chest-container, it offers a practical organization of the various elements. Perfect with internal fitting in scented cedar, a natural anti-moth agent. LED lighting included.