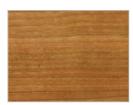

## WOOD

**A**1

walnut without knots

walnut with knots

**A2** 

oak without knots

oak with knots

cherry