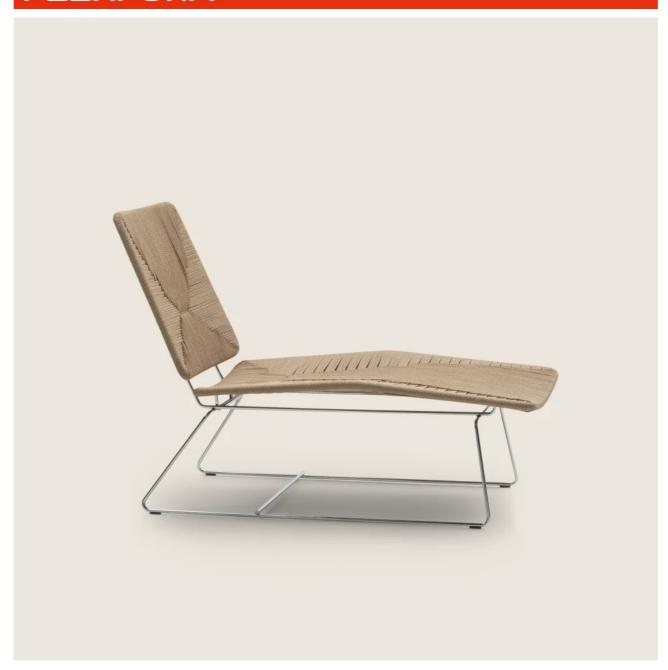

Seat / backrest in metal with woven twisted paper rush cord; or, in pure cellulose paper cord, in natural 4002 or anthracite 4005 color

**Armchair seat cushion** in polyurethane foam and polyester fiber. Upon request, with upcharge

**Seat cushion upholstery** is removable in both the fabric and leather versions

Feet rest on tips made of thermoplastic material