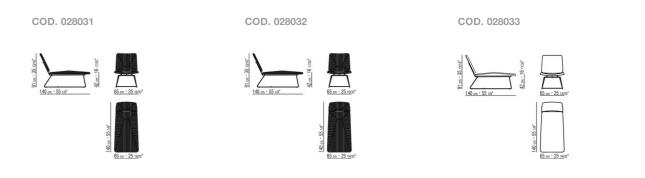

, in white 100 finish or with matte lacquered finish in sand 610, green 630, brick 620 or white 160. With wood insert in the following: canaletto walnut with natural finish, or stained canaletto walnut extra; or in ash with natural finish or stained walnut, teak, wenge, ebony or brown

Seat / backrest in fiberglass and polyurethane foam upholstered in cowhide in the following colors: grey 5003, dark brown 5004, extra dark brown 5013, black 5005, olive 5006, russian red 5008, sand 5001, tobacco 5015

**Armchair seat cushion** in polyurethane foam and polyester fiber. Upon request, with upcharge

Seat cushion upholstery is removable in both the fabric and leather versions

Feet rest on tips made of thermoplastic material

CHAISE LONGUE/DORMEUSE

## TECHNICAL DRAWINGS | ECHOES | ECHOES S.H.



CHAISE LONGUE/DORMEUSE